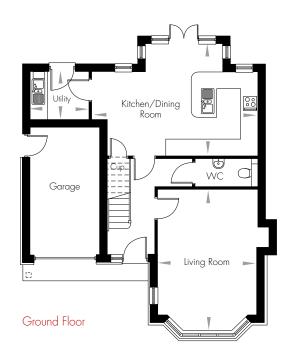

## **GROUND FLOOR**

| Living Room    | 5540 x 3910 | (18′2″ × 12′1″          |
|----------------|-------------|-------------------------|
| Kitchen/Dining | 4370 x 6495 | $(14'4'' \times 21'4''$ |
| Utility        | 1850 x 2275 | (6′1″ × 7′6″)           |