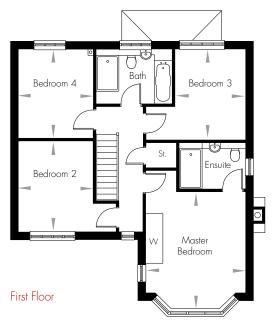

## FIRST FLOOR

| Master Bedroom | 4560 x 3880 | (14′1″ × 12′9″          |
|----------------|-------------|-------------------------|
| Bedroom 2      | 3555 x 2925 | $(11'8'' \times 9'7'')$ |
| Bedroom 3      | 3545 x 2745 | $(11'8'' \times 9'0'')$ |
| Bedroom 4      | 3480 x 2925 | $(11'5'' \times 9'7'')$ |