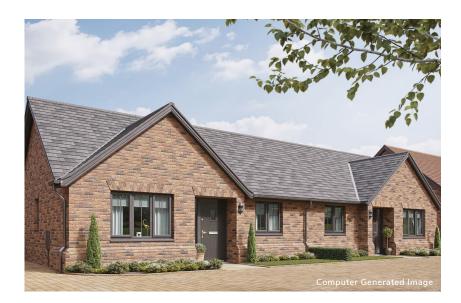

## Beech

## 2 Bedroom Semi-Detached Bungalow Plot 10 (shown on the right)

Total Area:  $64.1m^2$  /  $690ft^2$ 

| Ground Floor         | М           | FT            |
|----------------------|-------------|---------------|
| Living / Dining Room | 4635 x 4620 | 15'2" x 15'2" |
| Kitchen              | 3035 x 2620 | 9'11" x 8'7"  |
| Master Bedroom       | 3175 x 3000 | 10'5" × 9'10" |
| Bedroom 2            | 3175 x 2620 | 10'5" x 8'7"  |