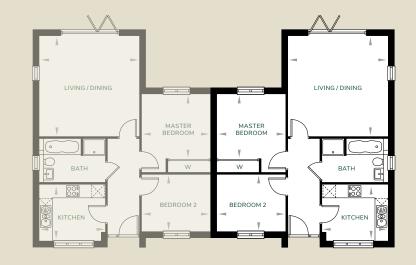

## 2 Bedroom Semi-Detached Bungalow Plot 10 (shown on the right)

Total Area:  $64.1m^2$  /  $690ft^2$ 

| Ground Floor         | М           | FT            |
|----------------------|-------------|---------------|
| Living / Dining Room | 4635 x 4620 | 15'2" x 15'2" |
| Kitchen              | 3035 x 2620 | 9'11" x 8'7"  |
| Master Bedroom       | 3175 x 3000 | 10'5" × 9'10" |
| Bedroom 2            | 3175 x 2620 | 10'5" x 8'7"  |

## Ground Floor

All images and floor plans are for illustrative purposes only and may be changed due to existing building constraints. All dimensions are indicative and are not to be used for carpet sizes, appliance spaces or items of furniture.