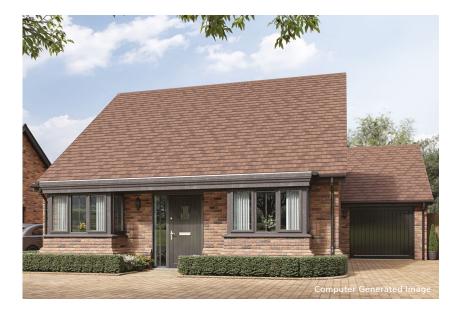

## Elder

## 2 Bedroom Linked Detached Bungalow

Plot 12

Total Area: 77.7m<sup>2</sup> / 836ft<sup>2</sup>

| Ground Floor         | М           | FT            |
|----------------------|-------------|---------------|
| Living / Dining Room | 4695 x 4485 | 15'5" x 14'8" |
| Kitchen              | 3360 x 3195 | 11'0" x 10'6" |
| Master Bedroom       | 4410 x 3095 | 14'5" x 10'2" |
| Bedroom 2            | 4410 x 3095 | 14'5" x 10'2" |