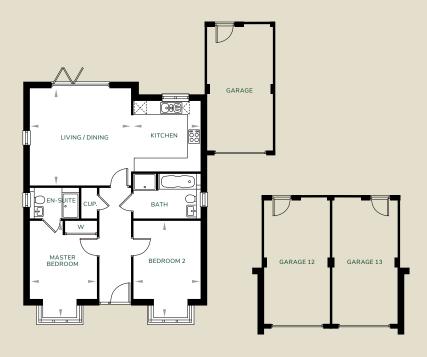

## 2 Bedroom Linked Detached Bungalow

Plot 12

Total Area: 77.7m<sup>2</sup> / 836ft<sup>2</sup>

| Ground Floor         | М           | FT            |
|----------------------|-------------|---------------|
| Living / Dining Room | 4695 x 4485 | 15'5" x 14'8" |
| Kitchen              | 3360 x 3195 | 11'0" x 10'6" |
| Master Bedroom       | 4410 x 3095 | 14'5" x 10'2" |
| Bedroom 2            | 4410 x 3095 | 14'5" x 10'2" |

## Ground Floor

PLOTS 12 & 13 LINKED ONLY

All images and floor plans are for illustrative purposes only and may be changed due to existing building constraints.

All dimensions are indicative and are not to be used for carpet sizes, appliance spaces or items of furniture.