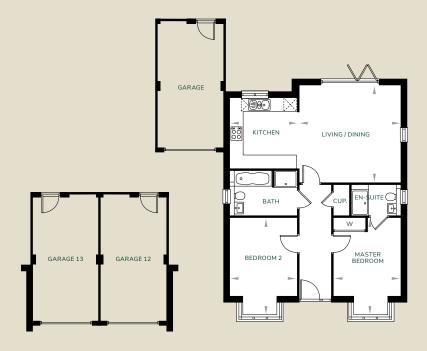

## 2 Bedroom Linked Detached Bungalow

Plot 13

Total Area: 77.7m<sup>2</sup> / 836ft<sup>2</sup>

| Ground Floor         | М           | FT            |
|----------------------|-------------|---------------|
| Living / Dining Room | 4695 x 4485 | 15'5" x 14'8" |
| Kitchen              | 3360 x 3195 | 11'0" × 10'6" |
| Master Bedroom       | 4410 x 3095 | 14'5" x 10'2" |
| Bedroom 2            | 4410 x 3095 | 14'5" x 10'2" |

## Ground Floor

PLOTS 12 & 13 LINKED ONLY

All images and floor plans are for illustrative purposes only and may be changed due to existing building constraints.

All dimensions are indicative and are not to be used for carpet sizes, appliance spaces or items of furniture.