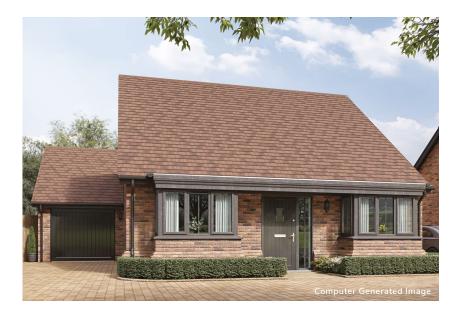

## Elder

## 2 Bedroom Linked Detached Bungalow

Plot 13

Total Area: 77.7m<sup>2</sup> / 836ft<sup>2</sup>

| Ground Floor         | М           | FT            |
|----------------------|-------------|---------------|
| Living / Dining Room | 4695 x 4485 | 15'5" x 14'8" |
| Kitchen              | 3360 x 3195 | 11'0" × 10'6" |
| Master Bedroom       | 4410 x 3095 | 14'5" x 10'2" |
| Bedroom 2            | 4410 x 3095 | 14'5" x 10'2" |