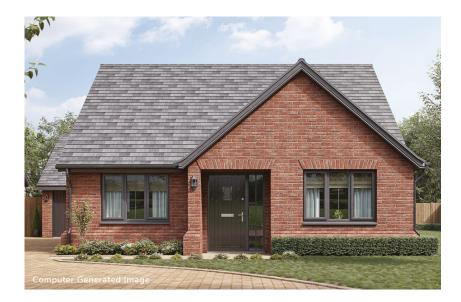

## Holly

## **3 Bedroom Detached Bungalow** Plot 14 Total Area: 90.4m<sup>2</sup> / 973ft<sup>2</sup>

| Ground Floor     | М           | FT             |
|------------------|-------------|----------------|
| Living Room      | 4450 x 4430 | 14'7" x 14'6"  |
| Kitchen / Dining | 3635 x 3460 | 11'11" × 11'4" |
| First Floor      | М           | FT             |
| Master Bedroom   | 3485 x 3235 | 11'5" x 10'7"  |
| Bedroom 2        | 4075 x 3150 | 13'4" x 10'4"  |
| Bedroom 3        | 3150 x 2955 | 10'4" x 9'8"   |