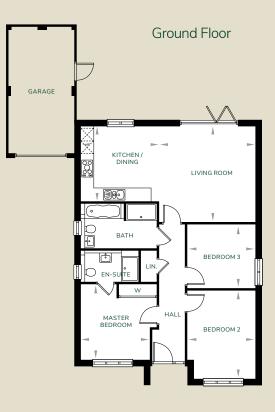

## **3 Bedroom Detached Bungalow** Plot 14 Total Area: 90.4m<sup>2</sup> / 973ft<sup>2</sup>

| Ground Floor     | М           | FT             |
|------------------|-------------|----------------|
| Living Room      | 4450 x 4430 | 14'7" x 14'6"  |
| Kitchen / Dining | 3635 x 3460 | 11'11" × 11'4" |
| First Floor      | М           | FT             |
| Master Bedroom   | 3485 x 3235 | 11'5" x 10'7"  |
| Bedroom 2        | 4075 x 3150 | 13'4" x 10'4"  |
| Bedroom 3        | 3150 x 2955 | 10'4" x 9'8"   |

All images and floor plans are for illustrative purposes only and may be changed due to existing building constraints. All dimensions are indicative and are not to be used for carpet sizes, appliance spaces or items of furniture.