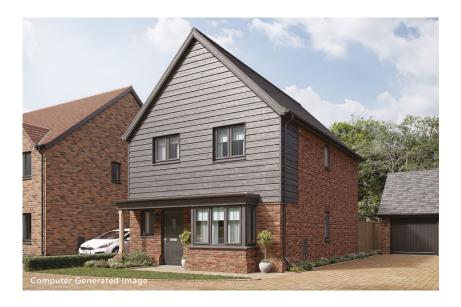

## Chestnut

## 3 Bedroom Detached House

Plot 15

Total Area: 102.0m<sup>2</sup> / 1098ft<sup>2</sup>

| Ground Floor     | М           | FT             |
|------------------|-------------|----------------|
| Living Room      | 5980 x 3260 | 19'7" x 10'8"  |
| Kitchen / Dining | 5645 x 3655 | 18'6" x 12'0"  |
| First Floor      | М           | FT             |
| Master Bedroom   | 3645 x 3405 | 11'11" x 11'2" |
| Bedroom 2        | 3670 x 3280 | 12'0" x 10'9"  |
| Bedroom 3        | 3845 x 2235 | 12'7" x 7'4"   |