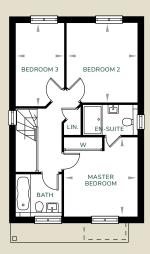

## 3 Bedroom Detached House

Plot 15

Total Area: 102.0m<sup>2</sup> / 1098ft<sup>2</sup>

| Ground Floor     | М           | FT             |
|------------------|-------------|----------------|
| Living Room      | 5980 x 3260 | 19'7" x 10'8"  |
| Kitchen / Dining | 5645 x 3655 | 18'6" x 12'0"  |
| First Floor      | М           | FT             |
| Master Bedroom   | 3645 x 3405 | 11'11" x 11'2" |
| Bedroom 2        | 3670 x 3280 | 12'0" x 10'9"  |
| Bedroom 3        | 3845 x 2235 | 12'7" x 7'4"   |

## Ground Floor

First Floor

All images and floor plans are for illustrative purposes only and may be changed due to existing building constraints.

All dimensions are indicative and are not to be used for carpet sizes, appliance spaces or items of furniture.