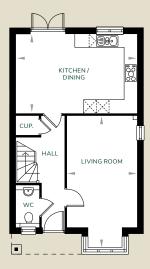

## 3 Bedroom Detached House

Plot 15

Total Area: 102.0m<sup>2</sup> / 1098ft<sup>2</sup>

| Ground Floor     | М           | FT             |
|------------------|-------------|----------------|
| Living Room      | 5980 x 3260 | 19'7" x 10'8"  |
| Kitchen / Dining | 5645 x 3655 | 18'6" x 12'0"  |
| First Floor      | М           | FT             |
| Master Bedroom   | 3645 x 3405 | 11'11" x 11'2" |
| Bedroom 2        | 3670 x 3280 | 12'0" x 10'9"  |
| Bedroom 3        | 3845 x 2235 | 12'7" x 7'4"   |

## Ground Floor

First Floor

All images and floor plans are for illustrative purposes only and may be changed due to existing building constraints.

All dimensions are indicative and are not to be used for carpet sizes, appliance spaces or items of furniture.