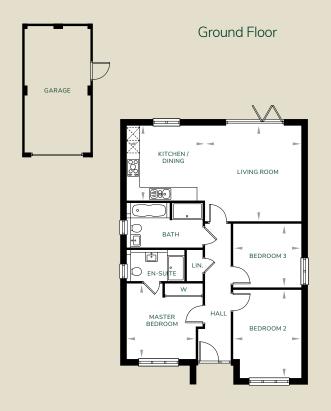

## **3 Bedroom Detached Bungalow** Plot 20 Total Area: 90.4m<sup>2</sup> / 973ft<sup>2</sup>

| Ground Floor     | м           | FT             |
|------------------|-------------|----------------|
| Living Room      | 4450 x 4430 | 14'7" x 14'6"  |
| Kitchen / Dining | 3635 x 3460 | 11'11" × 11'4" |
| First Floor      | м           | FT             |
| Master Bedroom   | 3485 x 3235 | 11'5" x 10'7"  |
| Bedroom 2        | 4075 x 3150 | 13'4" x 10'4"  |
| Bedroom 3        | 3150 x 2955 | 10'4" x 9'8"   |

All images and floor plans are for illustrative purposes only and may be changed due to existing building constraints. All dimensions are indicative and are not to be used for carpet sizes, appliance spaces or items of furniture.