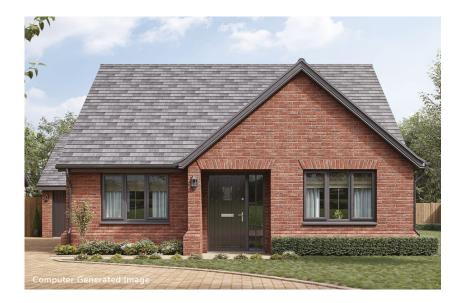

## Holly

## **3 Bedroom Detached Bungalow** Plot 20 Total Area: 90.4m<sup>2</sup> / 973ft<sup>2</sup>

| Ground Floor     | м           | FT             |
|------------------|-------------|----------------|
| Living Room      | 4450 x 4430 | 14'7" x 14'6"  |
| Kitchen / Dining | 3635 x 3460 | 11'11" × 11'4" |
| First Floor      | м           | FT             |
| Master Bedroom   | 3485 x 3235 | 11'5" x 10'7"  |
| Bedroom 2        | 4075 x 3150 | 13'4" x 10'4"  |
| Bedroom 3        | 3150 x 2955 | 10'4" x 9'8"   |