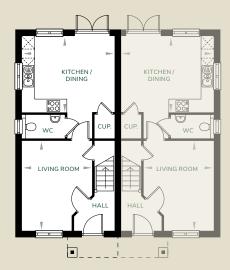

## 2 Bedroom Semi-Detached House

Plot 30 (shown on the left)

Total Area: 79.7m<sup>2</sup> / 858ft<sup>2</sup>

| М           | FT                                             |
|-------------|------------------------------------------------|
| 4240 x 3255 | 13'11" x 10'8"                                 |
| 4355 x 3575 | 14'3" x 11'8"                                  |
| М           | FT                                             |
| 3755 x 3035 | 12'4" × 9'11"                                  |
| 4355 x 2460 | 14'3" x 8'1"                                   |
|             | 4240 x 3255<br>4355 x 3575<br>M<br>3755 x 3035 |

## Ground Floor