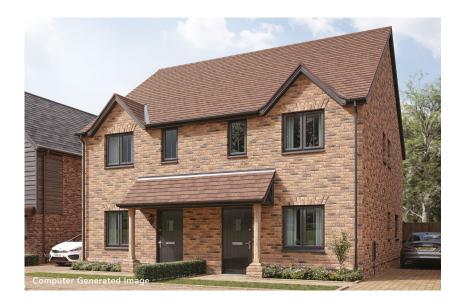

## Birch

## 2 Bedroom Semi-Detached House

Plot 30 (shown on the left)

Total Area: 79.7m<sup>2</sup> / 858ft<sup>2</sup>

| М           | FT                                             |
|-------------|------------------------------------------------|
| 4240 x 3255 | 13'11" x 10'8"                                 |
| 4355 x 3575 | 14'3" x 11'8"                                  |
| М           | FT                                             |
| 3755 x 3035 | 12'4" × 9'11"                                  |
| 4355 x 2460 | 14'3" x 8'1"                                   |
|             | 4240 x 3255<br>4355 x 3575<br>M<br>3755 x 3035 |