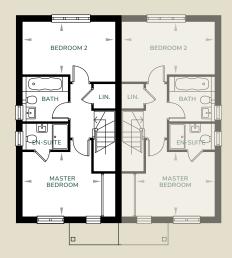

## 2 Bedroom Semi-Detached House

Plot 30 (shown on the left)

Total Area: 79.7m<sup>2</sup> / 858ft<sup>2</sup>

| М           | FT                                             |
|-------------|------------------------------------------------|
| 4240 x 3255 | 13'11" x 10'8"                                 |
| 4355 x 3575 | 14'3" x 11'8"                                  |
| М           | FT                                             |
| 3755 x 3035 | 12'4" × 9'11"                                  |
| 4355 x 2460 | 14'3" x 8'1"                                   |
|             | 4240 x 3255<br>4355 x 3575<br>M<br>3755 x 3035 |

## First Floor

All images and floor plans are for illustrative purposes only and may be changed due to existing building constraints.

All dimensions are indicative and are not to be used for carpet sizes, appliance spaces or items of furniture.