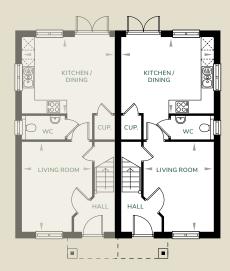

## 2 Bedroom Semi-Detached House

Plot 31 (shown on the right)

Total Area: 79.7m<sup>2</sup> / 858ft<sup>2</sup>

| М           | FT                                             |
|-------------|------------------------------------------------|
| 4240 x 3255 | 13'11" x 10'8"                                 |
| 4355 x 3575 | 14'3" x 11'8"                                  |
| М           | FT                                             |
| 3755 x 3035 | 12'4" × 9'11"                                  |
| 4355 x 2460 | 14'3" x 8'1"                                   |
|             | 4240 x 3255<br>4355 x 3575<br>M<br>3755 x 3035 |

## Ground Floor