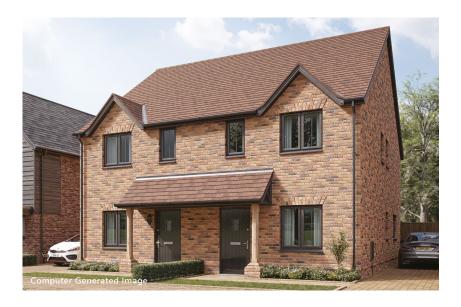

## Birch

## 2 Bedroom Semi-Detached House

Plot 31 (shown on the right)

Total Area: 79.7m<sup>2</sup> / 858ft<sup>2</sup>

| М           | FT                                             |
|-------------|------------------------------------------------|
| 4240 x 3255 | 13'11" x 10'8"                                 |
| 4355 x 3575 | 14'3" x 11'8"                                  |
| М           | FT                                             |
| 3755 x 3035 | 12'4" × 9'11"                                  |
| 4355 x 2460 | 14'3" x 8'1"                                   |
|             | 4240 x 3255<br>4355 x 3575<br>M<br>3755 x 3035 |