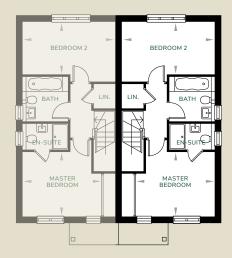

## 2 Bedroom Semi-Detached House

Plot 31 (shown on the right)

Total Area: 79.7m<sup>2</sup> / 858ft<sup>2</sup>

| М           | FT                                             |
|-------------|------------------------------------------------|
| 4240 x 3255 | 13'11" x 10'8"                                 |
| 4355 x 3575 | 14'3" x 11'8"                                  |
| М           | FT                                             |
| 3755 x 3035 | 12'4" × 9'11"                                  |
| 4355 x 2460 | 14'3" x 8'1"                                   |
|             | 4240 x 3255<br>4355 x 3575<br>M<br>3755 x 3035 |

## First Floor

All images and floor plans are for illustrative purposes only and may be changed due to existing building constraints.

All dimensions are indicative and are not to be used for carpet sizes, appliance spaces or items of furniture.