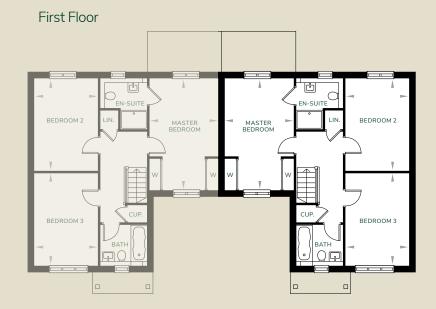

## Maple

**3 Bedroom Semi-Detached House** Plot 34 (shown on the right) Total Area: 107.6m<sup>2</sup> / 1158ft<sup>2</sup>

| Ground Floor     | М           | FT            |
|------------------|-------------|---------------|
| Living Room      | 5105 x 3055 | 16'9" x 10'0" |
| Kitchen / Dining | 5195 x 3460 | 17'0" × 11'4" |
| First Floor      | М           | FT            |
| Master Bedroom   | 5195 x 3230 | 17'0" × 10'7" |
| Bedroom 2        | 4285 x 2955 | 14'0" x 9'8"  |
| Bedroom 3        | 4285 x 2955 | 14'0" × 9'8"  |