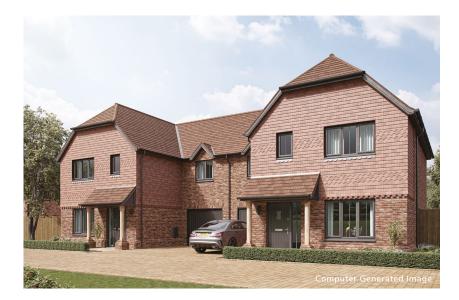

## Maple

**3 Bedroom Semi-Detached House** Plot 34 (shown on the right) Total Area: 107.6m<sup>2</sup> / 1158ft<sup>2</sup>

| Ground Floor     | М           | FT            |
|------------------|-------------|---------------|
| Living Room      | 5105 x 3055 | 16'9" x 10'0" |
| Kitchen / Dining | 5195 x 3460 | 17'0" × 11'4" |
| First Floor      | М           | FT            |
| Master Bedroom   | 5195 x 3230 | 17'0" × 10'7" |
| Bedroom 2        | 4285 x 2955 | 14'0" x 9'8"  |
| Bedroom 3        | 4285 x 2955 | 14'0" × 9'8"  |



## Ground Floor





All images and floor plans are for illustrative purposes only and may be changed due to existing building constraints. All dimensions are indicative and are not to be used for carpet sizes, appliance spaces or items of furniture.

WOODLANDS