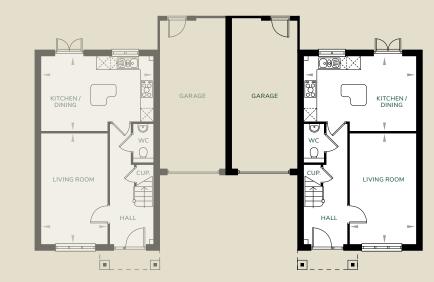

## Maple

**3 Bedroom Semi-Detached House** Plot 34 (shown on the right) Total Area: 107.6m<sup>2</sup> / 1158ft<sup>2</sup>

| Ground Floor     | М           | FT            |
|------------------|-------------|---------------|
| Living Room      | 5105 x 3055 | 16'9" x 10'0" |
| Kitchen / Dining | 5195 x 3460 | 17'0" × 11'4" |
| First Floor      | М           | FT            |
| Master Bedroom   | 5195 x 3230 | 17'0" × 10'7" |
| Bedroom 2        | 4285 x 2955 | 14'0" x 9'8"  |
| Bedroom 3        | 4285 x 2955 | 14'0" × 9'8"  |

## Ground Floor

All images and floor plans are for illustrative purposes only and may be changed due to existing building constraints. All dimensions are indicative and are not to be used for carpet sizes, appliance spaces or items of furniture.