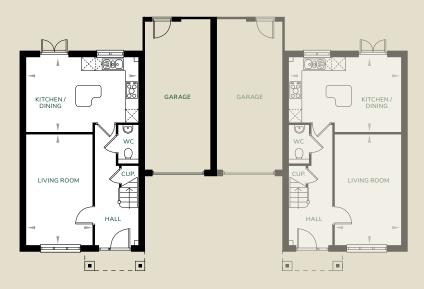

## 3 Bedroom Semi-Detached House

Plot 38 (shown on the left)

Total Area: 107.6m<sup>2</sup> / 1158ft<sup>2</sup>

| Ground Floor     | М           | FT            |
|------------------|-------------|---------------|
| Living Room      | 5105 x 3055 | 16'9" x 10'0" |
| Kitchen / Dining | 5195 x 3460 | 17'0" x 11'4" |
| First Floor      | М           | FT            |
| Master Bedroom   | 5195 x 3230 | 17'0" × 10'7" |
| Bedroom 2        | 4285 x 2955 | 14'0" x 9'8"  |
| Bedroom 3        | 4285 x 2955 | 14'0" x 9'8"  |

## Ground Floor