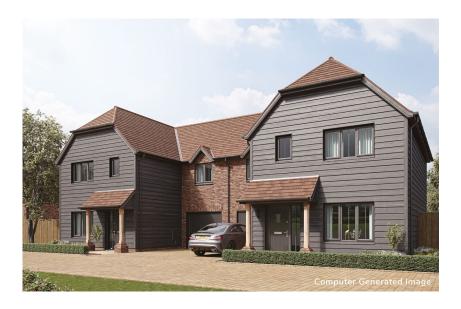

## Maple

## 3 Bedroom Semi-Detached House

Plot 38 (shown on the left)

Total Area: 107.6m<sup>2</sup> / 1158ft<sup>2</sup>

| Ground Floor     | М           | FT            |
|------------------|-------------|---------------|
| Living Room      | 5105 x 3055 | 16'9" x 10'0" |
| Kitchen / Dining | 5195 x 3460 | 17'0" x 11'4" |
| First Floor      | М           | FT            |
| Master Bedroom   | 5195 x 3230 | 17'0" × 10'7" |
| Bedroom 2        | 4285 x 2955 | 14'0" x 9'8"  |
| Bedroom 3        | 4285 x 2955 | 14'0" x 9'8"  |