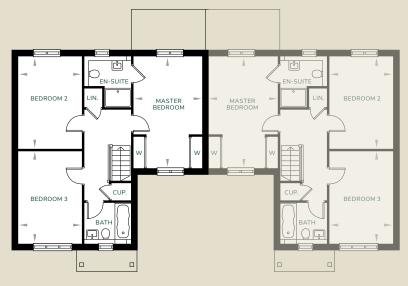

## 3 Bedroom Semi-Detached House

Plot 38 (shown on the left)

Total Area: 107.6m<sup>2</sup> / 1158ft<sup>2</sup>

| Ground Floor     | М           | FT            |
|------------------|-------------|---------------|
| Living Room      | 5105 x 3055 | 16'9" x 10'0" |
| Kitchen / Dining | 5195 x 3460 | 17'0" x 11'4" |
| First Floor      | М           | FT            |
| Master Bedroom   | 5195 x 3230 | 17'0" × 10'7" |
| Bedroom 2        | 4285 x 2955 | 14'0" x 9'8"  |
| Bedroom 3        | 4285 x 2955 | 14'0" x 9'8"  |

## First Floor

All images and floor plans are for illustrative purposes only and may be changed due to existing building constraints.

All dimensions are indicative and are not to be used for carpet sizes, appliance spaces or items of furniture.