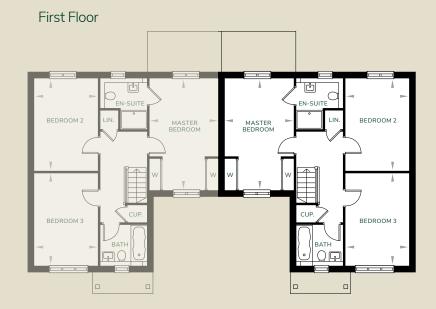

## Maple

**3 Bedroom Semi-Detached House** Plot 39 (shown on the right) Total Area: 107.6m<sup>2</sup> / 1158ft<sup>2</sup>

| Ground Floor     | М           | FT            |
|------------------|-------------|---------------|
| Living Room      | 5105 x 3055 | 16'9" x 10'0" |
| Kitchen / Dining | 5195 x 3460 | 17'0" × 11'4" |
| First Floor      | М           | FT            |
| Master Bedroom   | 5195 x 3230 | 17'0" × 10'7" |
| Bedroom 2        | 4285 x 2955 | 14'0" x 9'8"  |
| Bedroom 3        | 4285 x 2955 | 14'0" × 9'8"  |