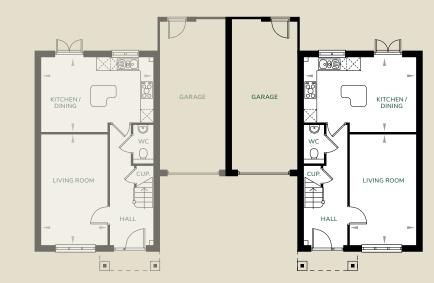

## Maple

**3 Bedroom Semi-Detached House** Plot 39 (shown on the right) Total Area: 107.6m<sup>2</sup> / 1158ft<sup>2</sup>

| Ground Floor     | М           | FT            |
|------------------|-------------|---------------|
| Living Room      | 5105 x 3055 | 16'9" x 10'0" |
| Kitchen / Dining | 5195 x 3460 | 17'0" × 11'4" |
| First Floor      | М           | FT            |
| Master Bedroom   | 5195 x 3230 | 17'0" × 10'7" |
| Bedroom 2        | 4285 x 2955 | 14'0" x 9'8"  |
| Bedroom 3        | 4285 x 2955 | 14'0" × 9'8"  |

## Ground Floor

All images and floor plans are for illustrative purposes only and may be changed due to existing building constraints. All dimensions are indicative and are not to be used for carpet sizes, appliance spaces or items of furniture.