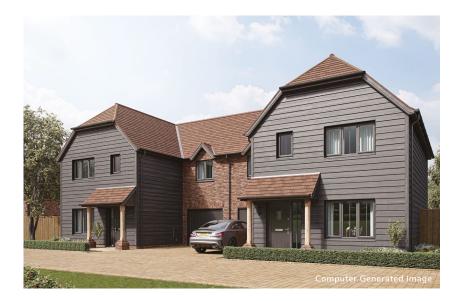

## Maple

**3 Bedroom Semi-Detached House** Plot 39 (shown on the right) Total Area: 107.6m<sup>2</sup> / 1158ft<sup>2</sup>

| Ground Floor     | М           | FT            |
|------------------|-------------|---------------|
| Living Room      | 5105 x 3055 | 16'9" x 10'0" |
| Kitchen / Dining | 5195 x 3460 | 17'0" × 11'4" |
| First Floor      | М           | FT            |
| Master Bedroom   | 5195 x 3230 | 17'0" × 10'7" |
| Bedroom 2        | 4285 x 2955 | 14'0" x 9'8"  |
| Bedroom 3        | 4285 x 2955 | 14'0" × 9'8"  |