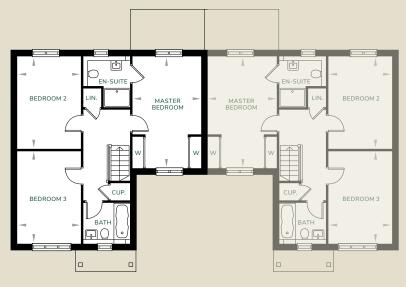

## 3 Bedroom Semi-Detached House

Plot 42 (shown on the left)

Total Area: 107.6m<sup>2</sup> / 1158ft<sup>2</sup>

| Ground Floor     | М           | FT            |
|------------------|-------------|---------------|
| Living Room      | 5105 x 3055 | 16'9" x 10'0" |
| Kitchen / Dining | 5195 x 3460 | 17'0" x 11'4" |
| First Floor      | М           | FT            |
| Master Bedroom   | 5195 x 3230 | 17'0" x 10'7" |
| Bedroom 2        | 4285 x 2955 | 14'0" x 9'8"  |
| Bedroom 3        | 4285 x 2955 | 14'0" x 9'8"  |

## First Floor

All images and floor plans are for illustrative purposes only and may be changed due to existing building constraints.

All dimensions are indicative and are not to be used for carpet sizes, appliance spaces or items of furniture.