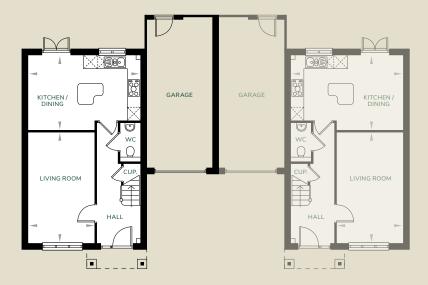

## 3 Bedroom Semi-Detached House

Plot 42 (shown on the left)

Total Area: 107.6m<sup>2</sup> / 1158ft<sup>2</sup>

| Ground Floor     | М           | FT            |
|------------------|-------------|---------------|
| Living Room      | 5105 x 3055 | 16'9" x 10'0" |
| Kitchen / Dining | 5195 x 3460 | 17'0" x 11'4" |
| First Floor      | М           | FT            |
| Master Bedroom   | 5195 x 3230 | 17'0" x 10'7" |
| Bedroom 2        | 4285 x 2955 | 14'0" x 9'8"  |
| Bedroom 3        | 4285 x 2955 | 14'0" x 9'8"  |

## Ground Floor