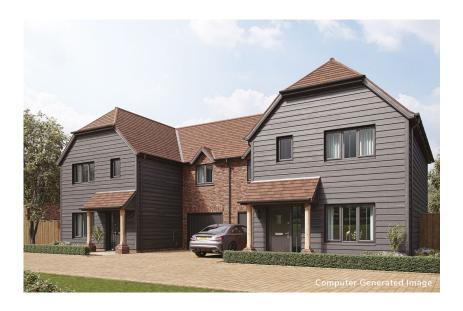

## Maple

## 3 Bedroom Semi-Detached House

Plot 42 (shown on the left)

Total Area: 107.6m<sup>2</sup> / 1158ft<sup>2</sup>

| Ground Floor     | М           | FT            |
|------------------|-------------|---------------|
| Living Room      | 5105 x 3055 | 16'9" x 10'0" |
| Kitchen / Dining | 5195 x 3460 | 17'0" x 11'4" |
| First Floor      | М           | FT            |
| Master Bedroom   | 5195 x 3230 | 17'0" x 10'7" |
| Bedroom 2        | 4285 x 2955 | 14'0" x 9'8"  |
| Bedroom 3        | 4285 x 2955 | 14'0" x 9'8"  |