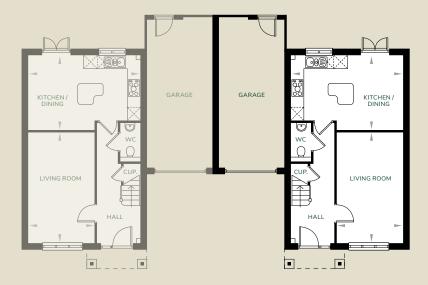

## 3 Bedroom Semi-Detached House

Plot 43 (shown on the right)

Total Area: 107.6m<sup>2</sup> / 1158ft<sup>2</sup>

| Ground Floor     | М           | FT            |
|------------------|-------------|---------------|
| Living Room      | 5105 x 3055 | 16'9" x 10'0" |
| Kitchen / Dining | 5195 x 3460 | 17'0" × 11'4" |
| First Floor      | М           | FT            |
| Master Bedroom   | 5195 x 3230 | 17'0" × 10'7" |
| Bedroom 2        | 4285 x 2955 | 14'0" x 9'8"  |
| Bedroom 3        | 4285 x 2955 | 14'0" x 9'8"  |

## Ground Floor