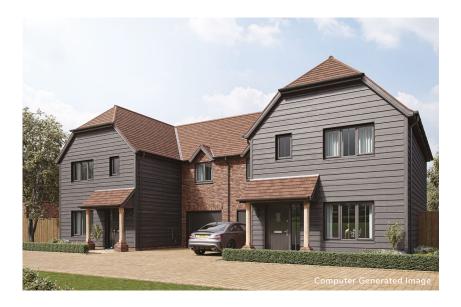

## Maple

## 3 Bedroom Semi-Detached House

Plot 43 (shown on the right)

Total Area: 107.6m<sup>2</sup> / 1158ft<sup>2</sup>

| Ground Floor     | М           | FT            |
|------------------|-------------|---------------|
| Living Room      | 5105 x 3055 | 16'9" x 10'0" |
| Kitchen / Dining | 5195 x 3460 | 17'0" × 11'4" |
| First Floor      | М           | FT            |
| Master Bedroom   | 5195 x 3230 | 17'0" × 10'7" |
| Bedroom 2        | 4285 x 2955 | 14'0" x 9'8"  |
| Bedroom 3        | 4285 x 2955 | 14'0" x 9'8"  |