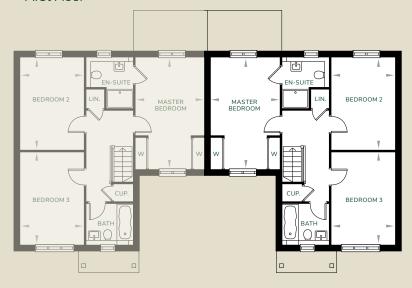

## 3 Bedroom Semi-Detached House

Plot 43 (shown on the right)

Total Area: 107.6m<sup>2</sup> / 1158ft<sup>2</sup>

| Ground Floor     | М           | FT            |
|------------------|-------------|---------------|
| Living Room      | 5105 x 3055 | 16'9" x 10'0" |
| Kitchen / Dining | 5195 x 3460 | 17'0" × 11'4" |
| First Floor      | М           | FT            |
| Master Bedroom   | 5195 x 3230 | 17'0" × 10'7" |
| Bedroom 2        | 4285 x 2955 | 14'0" x 9'8"  |
| Bedroom 3        | 4285 x 2955 | 14'0" x 9'8"  |

## First Floor

All images and floor plans are for illustrative purposes only and may be changed due to existing building constraints.

All dimensions are indicative and are not to be used for carpet sizes, appliance spaces or items of furniture.