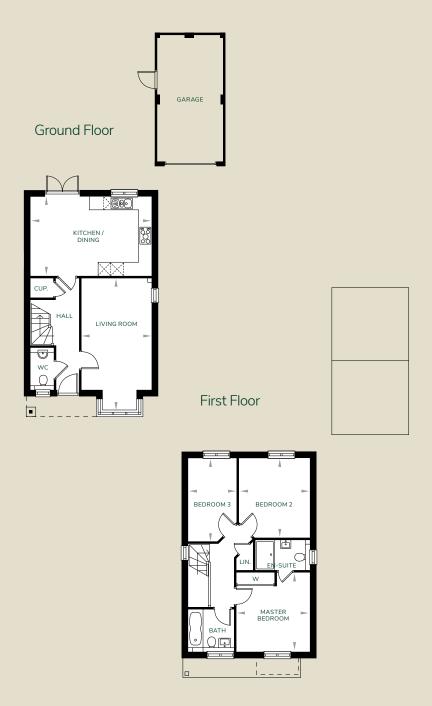

## Chestnut

## 3 Bedroom Detached House

Plot 47

Total Area: 102.0m<sup>2</sup> / 1098ft<sup>2</sup>

| М           | FT                                                            |
|-------------|---------------------------------------------------------------|
| 5980 x 3260 | 19'7" x 10'8"                                                 |
| 5645 x 3655 | 18'6" x 12'0"                                                 |
| М           | FT                                                            |
| 3645 x 3405 | 11'11" x 11'2"                                                |
| 3670 x 3280 | 12'0" x 10'9"                                                 |
| 3845 x 2235 | 12'7" x 7'4"                                                  |
|             | 5980 x 3260<br>5645 x 3655<br>M<br>3645 x 3405<br>3670 x 3280 |

All images and floor plans are for illustrative purposes only and may be changed due to existing building constraints.

All dimensions are indicative and are not to be used for carpet sizes, appliance spaces or items of furniture.