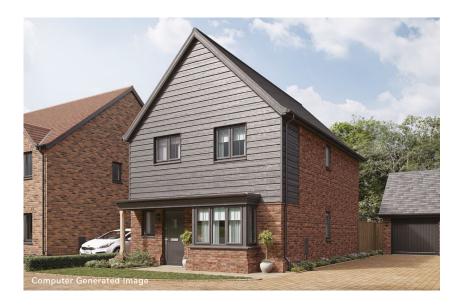

## Chestnut

## 3 Bedroom Detached House

Plot 47

Total Area: 102.0m<sup>2</sup> / 1098ft<sup>2</sup>

| М           | FT                                                            |
|-------------|---------------------------------------------------------------|
| 5980 x 3260 | 19'7" x 10'8"                                                 |
| 5645 x 3655 | 18'6" x 12'0"                                                 |
| М           | FT                                                            |
| 3645 x 3405 | 11'11" x 11'2"                                                |
| 3670 x 3280 | 12'0" x 10'9"                                                 |
| 3845 x 2235 | 12'7" x 7'4"                                                  |
|             | 5980 x 3260<br>5645 x 3655<br>M<br>3645 x 3405<br>3670 x 3280 |

All images and floor plans are for illustrative purposes only and may be changed due to existing building constraints.

All dimensions are indicative and are not to be used for carpet sizes, appliance spaces or items of furniture.