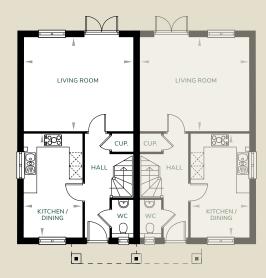

## 3 Bedroom Semi-Detached House

Plot 51 (shown on the left)

Total Area: 94.2m<sup>2</sup> / 1014ft<sup>2</sup>

| Ground Floor     | М                          | FT                           |
|------------------|----------------------------|------------------------------|
| Living Room      | 5085 x 4355                | 16'8" x 14'3"                |
| Kitchen / Dining | 4810 x 2710                | 15'9" x 8'10"                |
| First Floor      | М                          | FT                           |
| Master Bedroom   |                            |                              |
| Master Bedroom   | 3290 x 2820                | 10'9" x 9'3"                 |
| Bedroom 2        | 3290 x 2820<br>3270 x 2760 | 10'9" x 9'3"<br>10'8" x 9'0" |

## Ground Floor