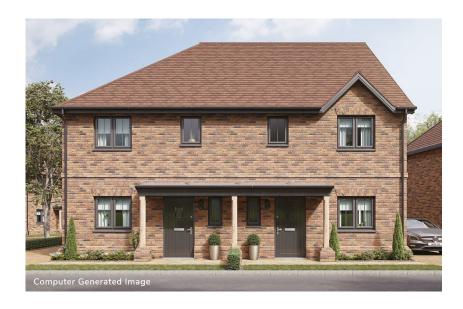

## Cherry

## 3 Bedroom Semi-Detached House

Plot 51 (shown on the left)

Total Area: 94.2m<sup>2</sup> / 1014ft<sup>2</sup>

| Ground Floor     | М                          | FT                           |
|------------------|----------------------------|------------------------------|
| Living Room      | 5085 x 4355                | 16'8" x 14'3"                |
| Kitchen / Dining | 4810 x 2710                | 15'9" x 8'10"                |
| First Floor      | М                          | FT                           |
| Master Bedroom   |                            |                              |
| Master Bedroom   | 3290 x 2820                | 10'9" x 9'3"                 |
| Bedroom 2        | 3290 x 2820<br>3270 x 2760 | 10'9" x 9'3"<br>10'8" x 9'0" |