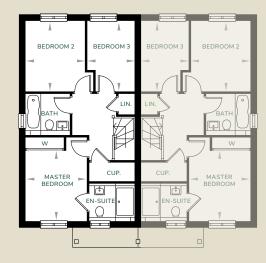

## 3 Bedroom Semi-Detached House

Plot 51 (shown on the left)

Total Area: 94.2m<sup>2</sup> / 1014ft<sup>2</sup>

| Ground Floor     | М                          | FT                           |
|------------------|----------------------------|------------------------------|
| Living Room      | 5085 x 4355                | 16'8" x 14'3"                |
| Kitchen / Dining | 4810 x 2710                | 15'9" x 8'10"                |
| First Floor      | М                          | FT                           |
| Master Bedroom   |                            |                              |
| Master Bedroom   | 3290 x 2820                | 10'9" x 9'3"                 |
| Bedroom 2        | 3290 x 2820<br>3270 x 2760 | 10'9" x 9'3"<br>10'8" x 9'0" |

## First Floor

All images and floor plans are for illustrative purposes only and may be changed due to existing building constraints.

All dimensions are indicative and are not to be used for carpet sizes, appliance spaces or items of furniture.