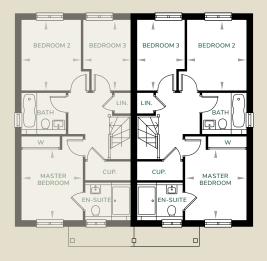

## 3 Bedroom Semi-Detached House

Plot 52 (shown on the right)

Total Area: 94.2m<sup>2</sup> / 1014ft<sup>2</sup>

| Ground Floor     | М           | FT            |
|------------------|-------------|---------------|
| Living Room      | 5085 x 4355 | 16'8" x 14'3" |
| Kitchen / Dining | 4810 x 2710 | 15'9" x 8'10" |
| First Floor      | М           | FT            |
| Master Bedroom   | 3290 x 2820 | 10'9" x 9'3"  |
| Bedroom 2        | 3270 x 2760 | 10'8" x 9'0"  |
| Bedroom 3        | 3270 x 2195 | 10'8" x 7'2"  |

## First Floor

All images and floor plans are for illustrative purposes only and may be changed due to existing building constraints.

All dimensions are indicative and are not to be used for carpet sizes, appliance spaces or items of furniture.