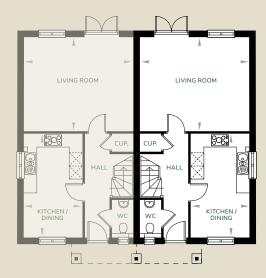

## 3 Bedroom Semi-Detached House

Plot 52 (shown on the right)

Total Area: 94.2m<sup>2</sup> / 1014ft<sup>2</sup>

| Ground Floor     | М           | FT            |
|------------------|-------------|---------------|
| Living Room      | 5085 x 4355 | 16'8" x 14'3" |
| Kitchen / Dining | 4810 x 2710 | 15'9" x 8'10" |
| First Floor      | М           | FT            |
| Master Bedroom   | 3290 x 2820 | 10'9" x 9'3"  |
| Bedroom 2        | 3270 x 2760 | 10'8" x 9'0"  |
| Bedroom 3        | 3270 x 2195 | 10'8" x 7'2"  |

## Ground Floor