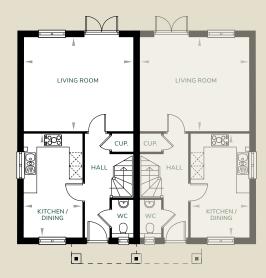

## 3 Bedroom Semi-Detached House

Plot 53 (shown on the left)

Total Area: 94.2m<sup>2</sup> / 1014ft<sup>2</sup>

| Ground Floor     | М           | FT            |
|------------------|-------------|---------------|
| Living Room      | 5085 x 4355 | 16'8" x 14'3" |
| Kitchen / Dining | 4810 x 2710 | 15'9" x 8'10" |
| First Floor      | М           | FT            |
| Master Bedroom   | 3290 x 2820 | 10'9" x 9'3"  |
| Bedroom 2        | 3270 x 2760 | 10'8" x 9'0"  |
| Bedroom 3        | 3270 x 2195 | 10'8" x 7'2"  |

## Ground Floor