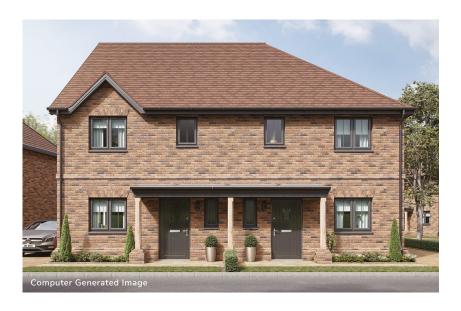

## Cherry

## 3 Bedroom Semi-Detached House

Plot 53 (shown on the left)

Total Area: 94.2m<sup>2</sup> / 1014ft<sup>2</sup>

| Ground Floor     | М           | FT            |
|------------------|-------------|---------------|
| Living Room      | 5085 x 4355 | 16'8" x 14'3" |
| Kitchen / Dining | 4810 x 2710 | 15'9" x 8'10" |
| First Floor      | М           | FT            |
| Master Bedroom   | 3290 x 2820 | 10'9" x 9'3"  |
| Bedroom 2        | 3270 x 2760 | 10'8" x 9'0"  |
| Bedroom 3        | 3270 x 2195 | 10'8" x 7'2"  |