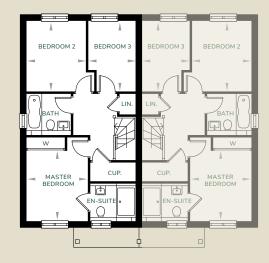

## 3 Bedroom Semi-Detached House

Plot 53 (shown on the left)

Total Area: 94.2m<sup>2</sup> / 1014ft<sup>2</sup>

| Ground Floor     | М           | FT            |
|------------------|-------------|---------------|
| Living Room      | 5085 x 4355 | 16'8" x 14'3" |
| Kitchen / Dining | 4810 x 2710 | 15'9" x 8'10" |
| First Floor      | М           | FT            |
| Master Bedroom   | 3290 x 2820 | 10'9" x 9'3"  |
| Bedroom 2        | 3270 x 2760 | 10'8" x 9'0"  |
| Bedroom 3        | 3270 x 2195 | 10'8" x 7'2"  |

## First Floor

All images and floor plans are for illustrative purposes only and may be changed due to existing building constraints.

All dimensions are indicative and are not to be used for carpet sizes, appliance spaces or items of furniture.