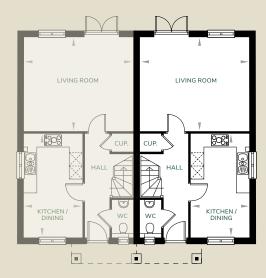

## 3 Bedroom Semi-Detached House

Plot 54 (shown on the right)

Total Area: 94.2m<sup>2</sup> / 1014ft<sup>2</sup>

| Ground Floor     | М           | FT            |
|------------------|-------------|---------------|
| Living Room      | 5085 x 4355 | 16'8" x 14'3" |
| Kitchen / Dining | 4810 x 2710 | 15'9" x 8'10" |
| First Floor      | М           | FT            |
| Master Bedroom   | 3290 x 2820 | 10'9" x 9'3"  |
| Bedroom 2        | 3270 x 2760 | 10'8" x 9'0"  |
| Bedroom 3        | 3270 x 2195 | 10'8" x 7'2"  |

## Ground Floor