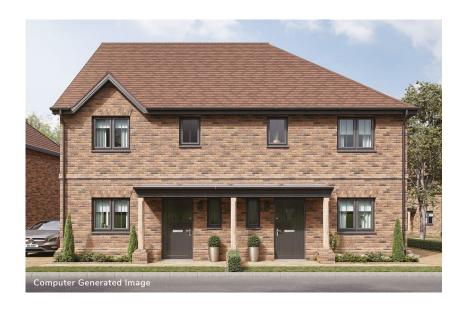

## Cherry

## 3 Bedroom Semi-Detached House

Plot 54 (shown on the right)

Total Area: 94.2m<sup>2</sup> / 1014ft<sup>2</sup>

| Ground Floor     | М           | FT            |
|------------------|-------------|---------------|
| Living Room      | 5085 x 4355 | 16'8" x 14'3" |
| Kitchen / Dining | 4810 x 2710 | 15'9" x 8'10" |
| First Floor      | М           | FT            |
| Master Bedroom   | 3290 x 2820 | 10'9" x 9'3"  |
| Bedroom 2        | 3270 x 2760 | 10'8" x 9'0"  |
| Bedroom 3        | 3270 x 2195 | 10'8" x 7'2"  |