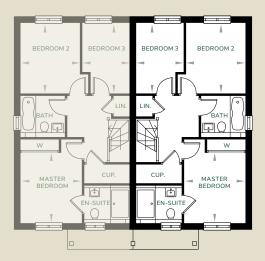

## 3 Bedroom Semi-Detached House

Plot 54 (shown on the right)

Total Area: 94.2m<sup>2</sup> / 1014ft<sup>2</sup>

| Ground Floor     | М           | FT            |
|------------------|-------------|---------------|
| Living Room      | 5085 x 4355 | 16'8" x 14'3" |
| Kitchen / Dining | 4810 x 2710 | 15'9" x 8'10" |
| First Floor      | М           | FT            |
| Master Bedroom   | 3290 x 2820 | 10'9" x 9'3"  |
| Bedroom 2        | 3270 x 2760 | 10'8" x 9'0"  |
| Bedroom 3        | 3270 x 2195 | 10'8" x 7'2"  |

## First Floor

All images and floor plans are for illustrative purposes only and may be changed due to existing building constraints.

All dimensions are indicative and are not to be used for carpet sizes, appliance spaces or items of furniture.