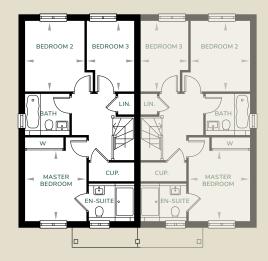

## Cherry

**3 Bedroom Semi-Detached House** Plot 55 (shown on the left) Total Area: 94.2m<sup>2</sup> / 1014ft<sup>2</sup>

| м           | FT                                                            |
|-------------|---------------------------------------------------------------|
| 5085 x 4355 | 16'8" x 14'3"                                                 |
| 4810 x 2710 | 15'9" x 8'10"                                                 |
| М           | FT                                                            |
| 3290 x 2820 | 10'9" x 9'3"                                                  |
| 3270 x 2760 | 10'8" x 9'0"                                                  |
| 3270 x 2195 | 10'8" x 7'2"                                                  |
|             | 5085 x 4355<br>4810 x 2710<br>M<br>3290 x 2820<br>3270 x 2760 |

## Ground Floor

First Floor

All images and floor plans are for illustrative purposes only and may be changed due to existing building constraints. All dimensions are indicative and are not to be used for carpet sizes, appliance spaces or items of furniture.