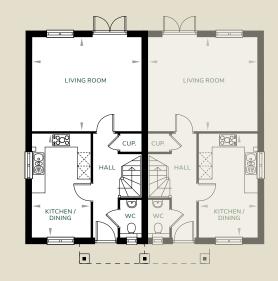

## Cherry

**3 Bedroom Semi-Detached House** Plot 55 (shown on the left) Total Area: 94.2m<sup>2</sup> / 1014ft<sup>2</sup>

| м           | FT                                                            |
|-------------|---------------------------------------------------------------|
| 5085 x 4355 | 16'8" x 14'3"                                                 |
| 4810 x 2710 | 15'9" x 8'10"                                                 |
| М           | FT                                                            |
| 3290 x 2820 | 10'9" x 9'3"                                                  |
| 3270 x 2760 | 10'8" x 9'0"                                                  |
| 3270 x 2195 | 10'8" x 7'2"                                                  |
|             | 5085 x 4355<br>4810 x 2710<br>M<br>3290 x 2820<br>3270 x 2760 |

## Ground Floor

First Floor

All images and floor plans are for illustrative purposes only and may be changed due to existing building constraints. All dimensions are indicative and are not to be used for carpet sizes, appliance spaces or items of furniture.