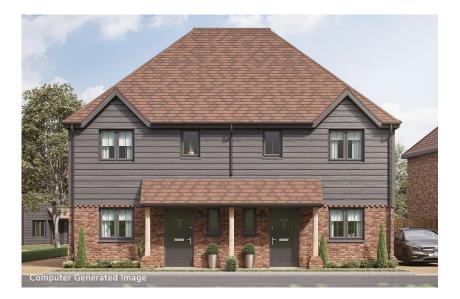

## Cherry

**3 Bedroom Semi-Detached House** Plot 55 (shown on the left) Total Area: 94.2m<sup>2</sup> / 1014ft<sup>2</sup>

| м           | FT                                                            |
|-------------|---------------------------------------------------------------|
| 5085 x 4355 | 16'8" x 14'3"                                                 |
| 4810 x 2710 | 15'9" x 8'10"                                                 |
| М           | FT                                                            |
| 3290 x 2820 | 10'9" x 9'3"                                                  |
| 3270 x 2760 | 10'8" x 9'0"                                                  |
| 3270 x 2195 | 10'8" x 7'2"                                                  |
|             | 5085 x 4355<br>4810 x 2710<br>M<br>3290 x 2820<br>3270 x 2760 |