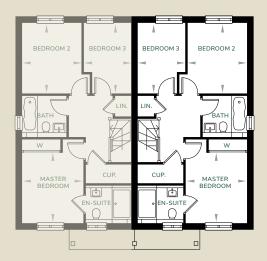

## 3 Bedroom Semi-Detached House

Plot 56 (shown on the right)

Total Area: 94.2m<sup>2</sup> / 1014ft<sup>2</sup>

| Ground Floor     | М           | FT            |
|------------------|-------------|---------------|
| Living Room      | 5085 x 4355 | 16'8" x 14'3" |
| Kitchen / Dining | 4810 x 2710 | 15'9" x 8'10" |
| First Floor      | М           | FT            |
| Master Bedroom   | 3290 x 2820 | 10'9" x 9'3"  |
| Bedroom 2        | 3270 x 2760 | 10'8" x 9'0"  |
| Bedroom 3        | 3270 x 2195 | 10'8" x 7'2"  |

## First Floor

All images and floor plans are for illustrative purposes only and may be changed due to existing building constraints.

All dimensions are indicative and are not to be used for carpet sizes, appliance spaces or items of furniture.