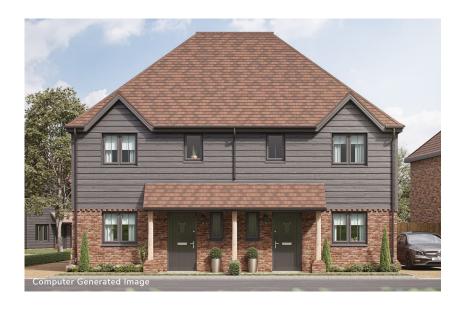

## Cherry

## 3 Bedroom Semi-Detached House

Plot 56 (shown on the right)

Total Area: 94.2m<sup>2</sup> / 1014ft<sup>2</sup>

| Ground Floor     | М           | FT            |
|------------------|-------------|---------------|
| Living Room      | 5085 x 4355 | 16'8" x 14'3" |
| Kitchen / Dining | 4810 x 2710 | 15'9" x 8'10" |
| First Floor      | М           | FT            |
| Master Bedroom   | 3290 x 2820 | 10'9" x 9'3"  |
| Bedroom 2        | 3270 x 2760 | 10'8" x 9'0"  |
| Bedroom 3        | 3270 x 2195 | 10'8" x 7'2"  |