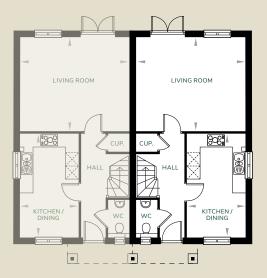

## 3 Bedroom Semi-Detached House

Plot 56 (shown on the right)

Total Area: 94.2m<sup>2</sup> / 1014ft<sup>2</sup>

| Ground Floor     | М           | FT            |
|------------------|-------------|---------------|
| Living Room      | 5085 x 4355 | 16'8" x 14'3" |
| Kitchen / Dining | 4810 x 2710 | 15'9" x 8'10" |
| First Floor      | М           | FT            |
| Master Bedroom   | 3290 x 2820 | 10'9" x 9'3"  |
| Bedroom 2        | 3270 x 2760 | 10'8" x 9'0"  |
| Bedroom 3        | 3270 x 2195 | 10'8" x 7'2"  |

## Ground Floor