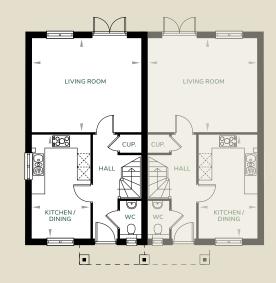

## Cherry

**3 Bedroom Semi-Detached House** Plot 57 (shown on the left) Total Area: 94.2m<sup>2</sup> / 1014ft<sup>2</sup>

| Ground Floor     | м           | FT            |
|------------------|-------------|---------------|
| Living Room      | 5085 x 4355 | 16'8" x 14'3" |
| Kitchen / Dining | 4810 x 2710 | 15'9" x 8'10" |
| First Floor      | М           | FT            |
| Master Bedroom   | 3290 x 2820 | 10'9" x 9'3"  |
| Bedroom 2        | 3270 x 2760 | 10'8" x 9'0"  |
| Bedroom 3        | 3270 x 2195 | 10'8" x 7'2"  |

## Ground Floor

First Floor

All images and floor plans are for illustrative purposes only and may be changed due to existing building constraints. All dimensions are indicative and are not to be used for carpet sizes, appliance spaces or items of furniture.