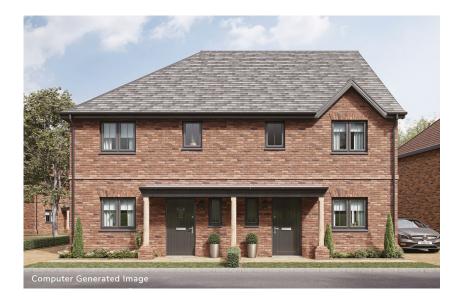

## Cherry

**3 Bedroom Semi-Detached House** Plot 57 (shown on the left) Total Area: 94.2m<sup>2</sup> / 1014ft<sup>2</sup>

| Ground Floor     | м           | FT            |
|------------------|-------------|---------------|
| Living Room      | 5085 x 4355 | 16'8" x 14'3" |
| Kitchen / Dining | 4810 x 2710 | 15'9" x 8'10" |
| First Floor      | М           | FT            |
| Master Bedroom   | 3290 x 2820 | 10'9" x 9'3"  |
| Bedroom 2        | 3270 x 2760 | 10'8" x 9'0"  |
| Bedroom 3        | 3270 x 2195 | 10'8" x 7'2"  |