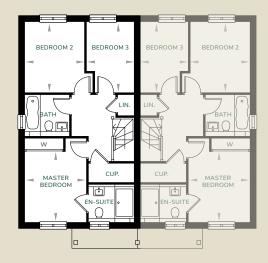

## Cherry

**3 Bedroom Semi-Detached House** Plot 57 (shown on the left) Total Area: 94.2m<sup>2</sup> / 1014ft<sup>2</sup>

| Ground Floor     | м           | FT            |
|------------------|-------------|---------------|
| Living Room      | 5085 x 4355 | 16'8" x 14'3" |
| Kitchen / Dining | 4810 x 2710 | 15'9" x 8'10" |
| First Floor      | М           | FT            |
| Master Bedroom   | 3290 x 2820 | 10'9" x 9'3"  |
| Bedroom 2        | 3270 x 2760 | 10'8" x 9'0"  |
| Bedroom 3        | 3270 x 2195 | 10'8" x 7'2"  |

## Ground Floor

First Floor

All images and floor plans are for illustrative purposes only and may be changed due to existing building constraints. All dimensions are indicative and are not to be used for carpet sizes, appliance spaces or items of furniture.