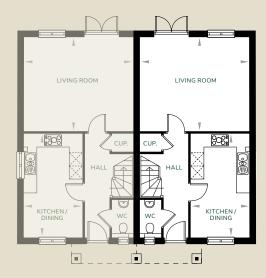

## 3 Bedroom Semi-Detached House

Plot 58 (shown on the right)

Total Area: 94.2m<sup>2</sup> / 1014ft<sup>2</sup>

| Ground Floor     | М           | FT            |
|------------------|-------------|---------------|
| Living Room      | 5085 x 4355 | 16'8" x 14'3" |
| Kitchen / Dining | 4810 x 2710 | 15'9" x 8'10" |
| First Floor      | М           | FT            |
| Master Bedroom   | 3290 x 2820 | 10'9" x 9'3"  |
| Bedroom 2        | 3270 x 2760 | 10'8" x 9'0"  |
| Bedroom 3        | 3270 x 2195 | 10'8" x 7'2"  |

## Ground Floor