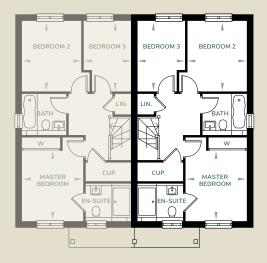

## 3 Bedroom Semi-Detached House

Plot 58 (shown on the right)

Total Area: 94.2m<sup>2</sup> / 1014ft<sup>2</sup>

| Ground Floor     | М           | FT            |
|------------------|-------------|---------------|
| Living Room      | 5085 x 4355 | 16'8" x 14'3" |
| Kitchen / Dining | 4810 x 2710 | 15'9" x 8'10" |
| First Floor      | М           | FT            |
| Master Bedroom   | 3290 x 2820 | 10'9" x 9'3"  |
| Bedroom 2        | 3270 x 2760 | 10'8" x 9'0"  |
| Bedroom 3        | 3270 x 2195 | 10'8" x 7'2"  |

## First Floor

All images and floor plans are for illustrative purposes only and may be changed due to existing building constraints.

All dimensions are indicative and are not to be used for carpet sizes, appliance spaces or items of furniture.