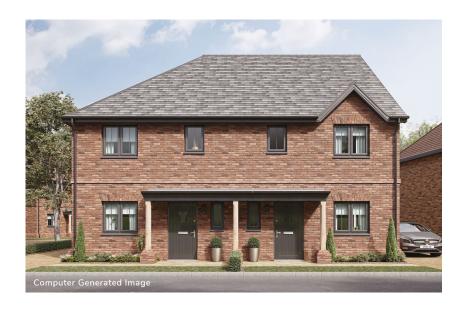

## Cherry

## 3 Bedroom Semi-Detached House

Plot 58 (shown on the right)

Total Area: 94.2m<sup>2</sup> / 1014ft<sup>2</sup>

| Ground Floor     | М           | FT            |
|------------------|-------------|---------------|
| Living Room      | 5085 x 4355 | 16'8" x 14'3" |
| Kitchen / Dining | 4810 x 2710 | 15'9" x 8'10" |
| First Floor      | М           | FT            |
| Master Bedroom   | 3290 x 2820 | 10'9" x 9'3"  |
| Bedroom 2        | 3270 x 2760 | 10'8" x 9'0"  |
| Bedroom 3        | 3270 x 2195 | 10'8" x 7'2"  |