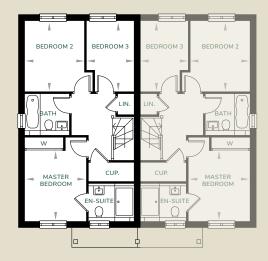

## Cherry

**3 Bedroom Semi-Detached House** Plot 59 (shown on the left) Total Area: 94.2m<sup>2</sup> / 1014ft<sup>2</sup>

| м           | FT                                                            |
|-------------|---------------------------------------------------------------|
| 5085 x 4355 | 16'8" x 14'3"                                                 |
| 4810 x 2710 | 15'9" x 8'10"                                                 |
| М           | FT                                                            |
| 3290 x 2820 | 10'9" x 9'3"                                                  |
| 3270 x 2760 | 10'8" x 9'0"                                                  |
| 3270 x 2195 | 10'8" x 7'2"                                                  |
|             | 5085 x 4355<br>4810 x 2710<br>M<br>3290 x 2820<br>3270 x 2760 |

## Ground Floor

First Floor

All images and floor plans are for illustrative purposes only and may be changed due to existing building constraints. All dimensions are indicative and are not to be used for carpet sizes, appliance spaces or items of furniture.