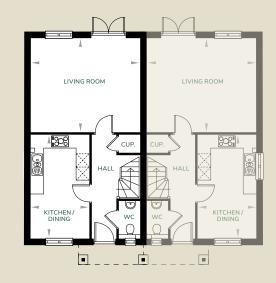

## Cherry

**3 Bedroom Semi-Detached House** Plot 59 (shown on the left) Total Area: 94.2m<sup>2</sup> / 1014ft<sup>2</sup>

| м           | FT                                                            |
|-------------|---------------------------------------------------------------|
| 5085 x 4355 | 16'8" x 14'3"                                                 |
| 4810 x 2710 | 15'9" x 8'10"                                                 |
| М           | FT                                                            |
| 3290 x 2820 | 10'9" x 9'3"                                                  |
| 3270 x 2760 | 10'8" x 9'0"                                                  |
| 3270 x 2195 | 10'8" x 7'2"                                                  |
|             | 5085 x 4355<br>4810 x 2710<br>M<br>3290 x 2820<br>3270 x 2760 |

## Ground Floor

First Floor

All images and floor plans are for illustrative purposes only and may be changed due to existing building constraints. All dimensions are indicative and are not to be used for carpet sizes, appliance spaces or items of furniture.