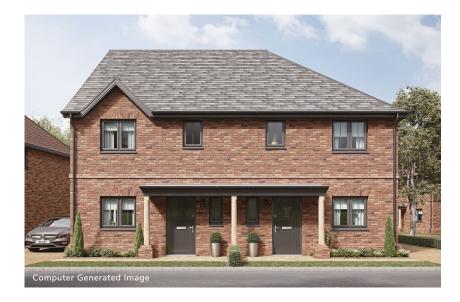

## Cherry

**3 Bedroom Semi-Detached House** Plot 59 (shown on the left) Total Area: 94.2m<sup>2</sup> / 1014ft<sup>2</sup>

| м           | FT                                                            |
|-------------|---------------------------------------------------------------|
| 5085 x 4355 | 16'8" x 14'3"                                                 |
| 4810 x 2710 | 15'9" x 8'10"                                                 |
| М           | FT                                                            |
| 3290 x 2820 | 10'9" x 9'3"                                                  |
| 3270 x 2760 | 10'8" x 9'0"                                                  |
| 3270 x 2195 | 10'8" x 7'2"                                                  |
|             | 5085 x 4355<br>4810 x 2710<br>M<br>3290 x 2820<br>3270 x 2760 |