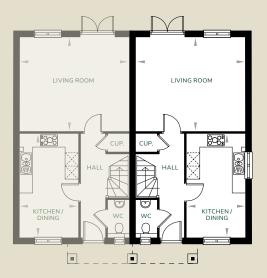

## 3 Bedroom Semi-Detached House

Plot 60 (shown on the right)

Total Area: 94.2m<sup>2</sup> / 1014ft<sup>2</sup>

| Ground Floor     | М           | FT            |
|------------------|-------------|---------------|
| Living Room      | 5085 x 4355 | 16'8" x 14'3" |
| Kitchen / Dining | 4810 x 2710 | 15'9" x 8'10" |
| First Floor      | М           | FT            |
| Master Bedroom   | 3290 x 2820 | 10'9" x 9'3"  |
| Bedroom 2        | 3270 x 2760 | 10'8" x 9'0"  |
| Bedroom 3        | 3270 x 2195 | 10'8" x 7'2"  |

## Ground Floor