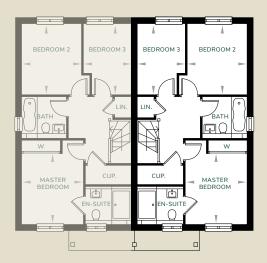

## 3 Bedroom Semi-Detached House

Plot 60 (shown on the right)

Total Area: 94.2m<sup>2</sup> / 1014ft<sup>2</sup>

| Ground Floor     | М           | FT            |
|------------------|-------------|---------------|
| Living Room      | 5085 x 4355 | 16'8" x 14'3" |
| Kitchen / Dining | 4810 x 2710 | 15'9" x 8'10" |
| First Floor      | М           | FT            |
| Master Bedroom   | 3290 x 2820 | 10'9" x 9'3"  |
| Bedroom 2        | 3270 x 2760 | 10'8" x 9'0"  |
| Bedroom 3        | 3270 x 2195 | 10'8" x 7'2"  |

## First Floor

All images and floor plans are for illustrative purposes only and may be changed due to existing building constraints.

All dimensions are indicative and are not to be used for carpet sizes, appliance spaces or items of furniture.