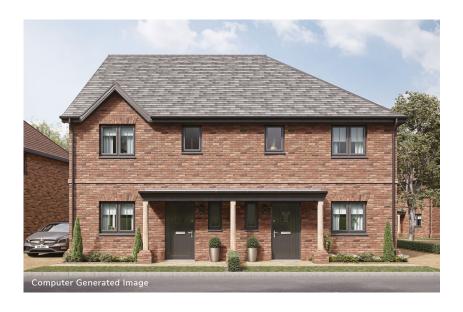

## Cherry

## 3 Bedroom Semi-Detached House

Plot 60 (shown on the right)

Total Area: 94.2m<sup>2</sup> / 1014ft<sup>2</sup>

| Ground Floor     | М           | FT            |
|------------------|-------------|---------------|
| Living Room      | 5085 x 4355 | 16'8" x 14'3" |
| Kitchen / Dining | 4810 x 2710 | 15'9" x 8'10" |
| First Floor      | М           | FT            |
| Master Bedroom   | 3290 x 2820 | 10'9" x 9'3"  |
| Bedroom 2        | 3270 x 2760 | 10'8" x 9'0"  |
| Bedroom 3        | 3270 x 2195 | 10'8" x 7'2"  |