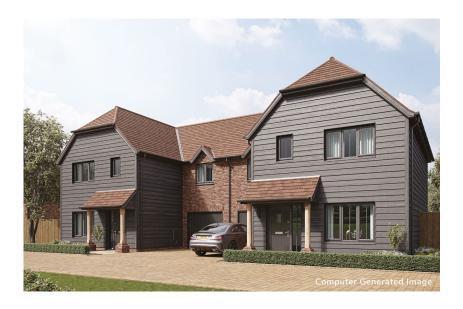

## Maple

## 3 Bedroom Semi-Detached House

Plot 68 (shown on the left)

Total Area: 107.6m<sup>2</sup> / 1158ft<sup>2</sup>

| Ground Floor     | М           | FT            |
|------------------|-------------|---------------|
| Living Room      | 5105 x 3055 | 16'9" x 10'0" |
| Kitchen / Dining | 5195 x 3460 | 17'0" × 11'4" |
| First Floor      | М           | FT            |
| Master Bedroom   | 5195 x 3230 | 17'0" x 10'7" |
| Bedroom 2        | 4285 x 2955 | 14'0" x 9'8"  |
| Bedroom 3        | 4285 x 2955 | 14'0" x 9'8"  |