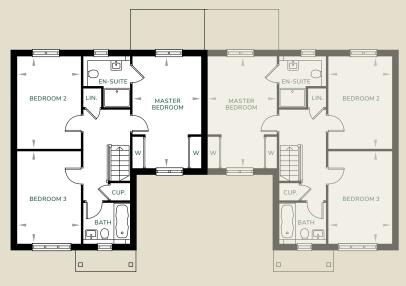

## 3 Bedroom Semi-Detached House

Plot 68 (shown on the left)

Total Area: 107.6m<sup>2</sup> / 1158ft<sup>2</sup>

| Ground Floor     | М           | FT            |
|------------------|-------------|---------------|
| Living Room      | 5105 x 3055 | 16'9" x 10'0" |
| Kitchen / Dining | 5195 x 3460 | 17'0" × 11'4" |
| First Floor      | М           | FT            |
| Master Bedroom   | 5195 x 3230 | 17'0" x 10'7" |
| Bedroom 2        | 4285 x 2955 | 14'0" x 9'8"  |
| Bedroom 3        | 4285 x 2955 | 14'0" x 9'8"  |

## First Floor

All images and floor plans are for illustrative purposes only and may be changed due to existing building constraints.

All dimensions are indicative and are not to be used for carpet sizes, appliance spaces or items of furniture.