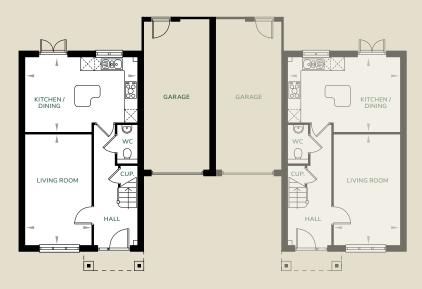

## 3 Bedroom Semi-Detached House

Plot 68 (shown on the left)

Total Area: 107.6m<sup>2</sup> / 1158ft<sup>2</sup>

| Ground Floor     | М           | FT            |
|------------------|-------------|---------------|
| Living Room      | 5105 x 3055 | 16'9" x 10'0" |
| Kitchen / Dining | 5195 x 3460 | 17'0" × 11'4" |
| First Floor      | М           | FT            |
| Master Bedroom   | 5195 x 3230 | 17'0" x 10'7" |
| Bedroom 2        | 4285 x 2955 | 14'0" x 9'8"  |
| Bedroom 3        | 4285 x 2955 | 14'0" x 9'8"  |

## Ground Floor