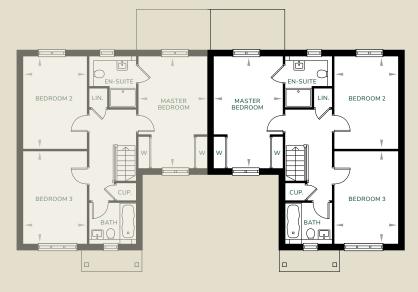

## 3 Bedroom Semi-Detached House

Plot 69 (shown on the right)

Total Area: 107.6m<sup>2</sup> / 1158ft<sup>2</sup>

| М           | FT                                                            |
|-------------|---------------------------------------------------------------|
| 5105 x 3055 | 16'9" x 10'0"                                                 |
| 5195 x 3460 | 17'0" x 11'4"                                                 |
| М           | FT                                                            |
| 5195 x 3230 | 17'0" x 10'7"                                                 |
| 4285 x 2955 | 14'0" x 9'8"                                                  |
| 4285 x 2955 | 14'0" x 9'8"                                                  |
|             | 5105 x 3055<br>5195 x 3460<br>M<br>5195 x 3230<br>4285 x 2955 |

## First Floor

All images and floor plans are for illustrative purposes only and may be changed due to existing building constraints.

All dimensions are indicative and are not to be used for carpet sizes, appliance spaces or items of furniture.