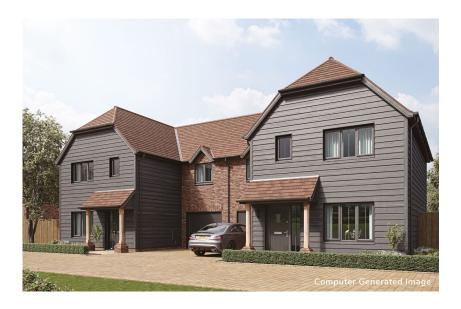

## Maple

## 3 Bedroom Semi-Detached House

Plot 69 (shown on the right)

Total Area: 107.6m<sup>2</sup> / 1158ft<sup>2</sup>

| М           | FT                                                            |
|-------------|---------------------------------------------------------------|
| 5105 x 3055 | 16'9" x 10'0"                                                 |
| 5195 x 3460 | 17'0" x 11'4"                                                 |
| М           | FT                                                            |
| 5195 x 3230 | 17'0" x 10'7"                                                 |
| 4285 x 2955 | 14'0" x 9'8"                                                  |
| 4285 x 2955 | 14'0" x 9'8"                                                  |
|             | 5105 x 3055<br>5195 x 3460<br>M<br>5195 x 3230<br>4285 x 2955 |