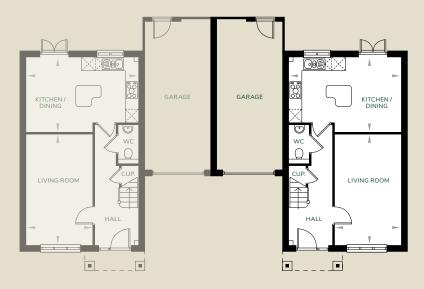

## 3 Bedroom Semi-Detached House

Plot 69 (shown on the right)

Total Area: 107.6m<sup>2</sup> / 1158ft<sup>2</sup>

| М           | FT                                                            |
|-------------|---------------------------------------------------------------|
| 5105 x 3055 | 16'9" x 10'0"                                                 |
| 5195 x 3460 | 17'0" x 11'4"                                                 |
| М           | FT                                                            |
| 5195 x 3230 | 17'0" x 10'7"                                                 |
| 4285 x 2955 | 14'0" x 9'8"                                                  |
| 4285 x 2955 | 14'0" x 9'8"                                                  |
|             | 5105 x 3055<br>5195 x 3460<br>M<br>5195 x 3230<br>4285 x 2955 |

## Ground Floor