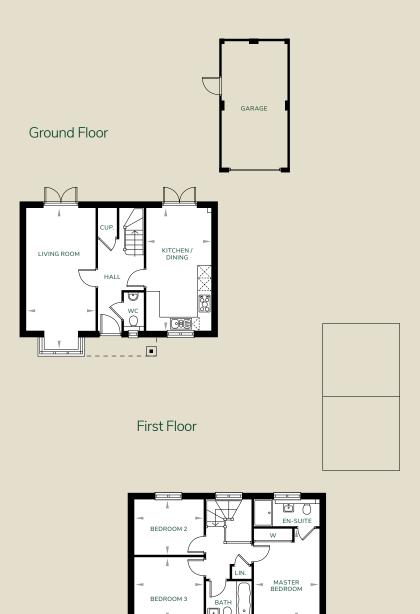

## 3 Bedroom Detached House

Plot 70

Total Area: 98.6m<sup>2</sup> / 1061ft<sup>2</sup>

| Ground Floor             | М                          | FT                             |
|--------------------------|----------------------------|--------------------------------|
| Living Room              | 6500 x 3200                | 21'4" x 10'6"                  |
| Kitchen / Dining         | 5680 x 3015                | 18'7" x 9'10"                  |
| First Floor              | М                          | FT                             |
|                          |                            |                                |
| Master Bedroom           | 4340 x 3025                | 14'3" x 9'11"                  |
| Master Bedroom Bedroom 2 | 4340 x 3025<br>3210 x 3000 | 14'3" × 9'11"<br>10'6" × 9'10" |
|                          |                            |                                |

All images and floor plans are for illustrative purposes only and may be changed due to existing building constraints.

All dimensions are indicative and are not to be used for carpet sizes, appliance spaces or items of furniture.