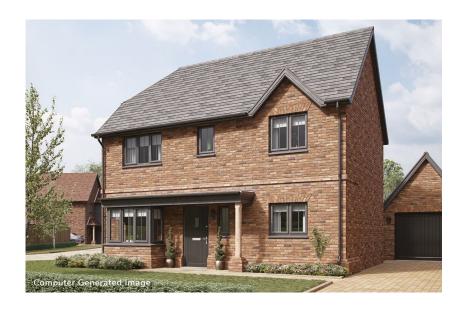

## Laurel

## 3 Bedroom Detached House

Plot 70

Total Area: 98.6m<sup>2</sup> / 1061ft<sup>2</sup>

| Ground Floor             | М                          | FT                             |
|--------------------------|----------------------------|--------------------------------|
| Living Room              | 6500 x 3200                | 21'4" x 10'6"                  |
| Kitchen / Dining         | 5680 x 3015                | 18'7" x 9'10"                  |
| First Floor              | М                          | FT                             |
|                          |                            |                                |
| Master Bedroom           | 4340 x 3025                | 14'3" x 9'11"                  |
| Master Bedroom Bedroom 2 | 4340 x 3025<br>3210 x 3000 | 14'3" × 9'11"<br>10'6" × 9'10" |
|                          |                            |                                |

All images and floor plans are for illustrative purposes only and may be changed due to existing building constraints.

All dimensions are indicative and are not to be used for carpet sizes, appliance spaces or items of furniture.