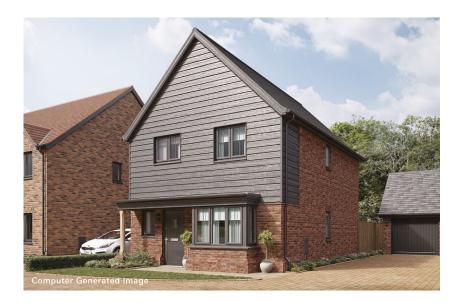

## Chestnut

## 3 Bedroom Detached House

Plot 75

Total Area: 102.0m<sup>2</sup> / 1098ft<sup>2</sup>

| М           | FT                                                            |
|-------------|---------------------------------------------------------------|
| 5980 x 3260 | 19'7" x 10'8"                                                 |
| 5645 x 3655 | 18'6" x 12'0"                                                 |
| М           | FT                                                            |
| 3645 x 3405 | 11'11" x 11'2"                                                |
| 3670 x 3280 | 12'0" x 10'9"                                                 |
| 3845 x 2235 | 12'7" x 7'4"                                                  |
|             | 5980 x 3260<br>5645 x 3655<br>M<br>3645 x 3405<br>3670 x 3280 |

All images and floor plans are for illustrative purposes only and may be changed due to existing building constraints.

All dimensions are indicative and are not to be used for carpet sizes, appliance spaces or items of furniture.