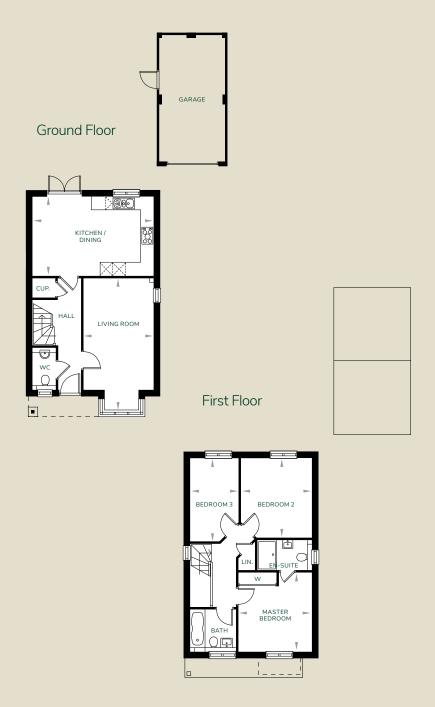

## Chestnut

## 3 Bedroom Detached House

Plot 75

Total Area: 102.0m<sup>2</sup> / 1098ft<sup>2</sup>

| М           | FT                                                            |
|-------------|---------------------------------------------------------------|
| 5980 x 3260 | 19'7" x 10'8"                                                 |
| 5645 x 3655 | 18'6" x 12'0"                                                 |
| М           | FT                                                            |
| 3645 x 3405 | 11'11" x 11'2"                                                |
| 3670 x 3280 | 12'0" x 10'9"                                                 |
| 3845 x 2235 | 12'7" x 7'4"                                                  |
|             | 5980 x 3260<br>5645 x 3655<br>M<br>3645 x 3405<br>3670 x 3280 |

All images and floor plans are for illustrative purposes only and may be changed due to existing building constraints.

All dimensions are indicative and are not to be used for carpet sizes, appliance spaces or items of furniture.