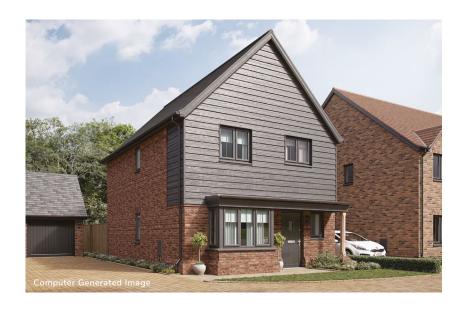

## Chestnut

## 3 Bedroom Detached House

Plot 76

Total Area: 102.0m<sup>2</sup> / 1098ft<sup>2</sup>

| Ground Floor     | М           | FT             |
|------------------|-------------|----------------|
| Living Room      | 5980 x 3260 | 19'7" x 10'8"  |
| Kitchen / Dining | 5645 x 3655 | 18'6" x 12'0"  |
| First Floor      | М           | FT             |
| Master Bedroom   | 3645 x 3405 | 11'11" x 11'2" |
| Bedroom 2        | 3670 x 3280 | 12'0" x 10'9"  |
| Bedroom 3        | 3845 x 2235 | 12'7" x 7'4"   |

All images and floor plans are for illustrative purposes only and may be changed due to existing building constraints.

All dimensions are indicative and are not to be used for carpet sizes, appliance spaces or items of furniture.