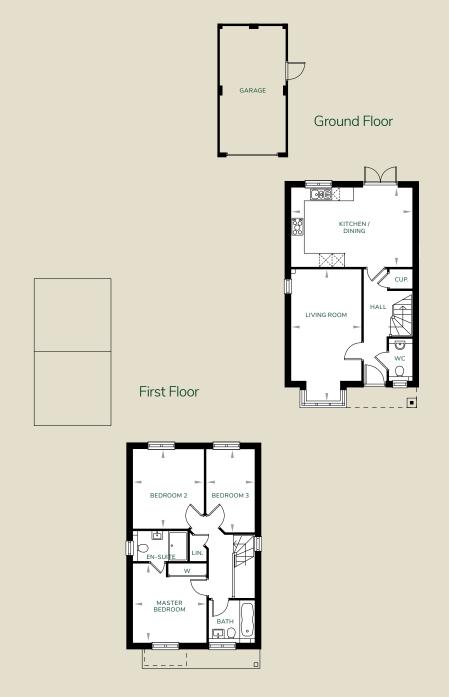

## Chestnut

## 3 Bedroom Detached House

Plot 76

Total Area: 102.0m<sup>2</sup> / 1098ft<sup>2</sup>

| Ground Floor     | М           | FT             |
|------------------|-------------|----------------|
| Living Room      | 5980 x 3260 | 19'7" x 10'8"  |
| Kitchen / Dining | 5645 x 3655 | 18'6" x 12'0"  |
| First Floor      | М           | FT             |
| Master Bedroom   | 3645 x 3405 | 11'11" x 11'2" |
| Bedroom 2        | 3670 x 3280 | 12'0" x 10'9"  |
| Bedroom 3        | 3845 x 2235 | 12'7" x 7'4"   |

All images and floor plans are for illustrative purposes only and may be changed due to existing building constraints.

All dimensions are indicative and are not to be used for carpet sizes, appliance spaces or items of furniture.