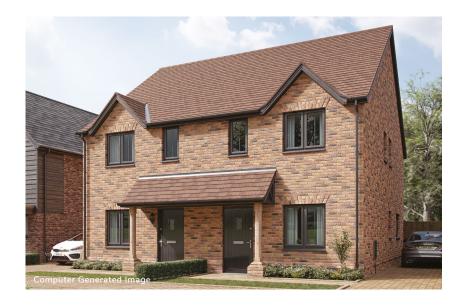

## Birch

## 2 Bedroom Semi-Detached House

Plot 77 (shown on the left)

Total Area: 79.7m<sup>2</sup> / 858ft<sup>2</sup>

| Ground Floor     | М           | FT             |
|------------------|-------------|----------------|
| Living Room      | 4240 x 3255 | 13'11" x 10'8" |
| Kitchen / Dining | 4355 x 3575 | 14'3" x 11'8"  |
| First Floor      | М           | FT             |
| Master Bedroom   | 3755 x 3035 | 12'4" x 9'11"  |
| Bedroom 2        | 4355 x 2460 | 14'3" x 8'1"   |