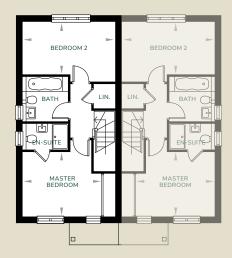

## 2 Bedroom Semi-Detached House

Plot 77 (shown on the left)

Total Area: 79.7m<sup>2</sup> / 858ft<sup>2</sup>

| Ground Floor     | М           | FT             |
|------------------|-------------|----------------|
| Living Room      | 4240 x 3255 | 13'11" x 10'8" |
| Kitchen / Dining | 4355 x 3575 | 14'3" x 11'8"  |
| First Floor      | М           | FT             |
| Master Bedroom   | 3755 x 3035 | 12'4" x 9'11"  |
| Bedroom 2        | 4355 x 2460 | 14'3" x 8'1"   |

## First Floor

All images and floor plans are for illustrative purposes only and may be changed due to existing building constraints.

All dimensions are indicative and are not to be used for carpet sizes, appliance spaces or items of furniture.