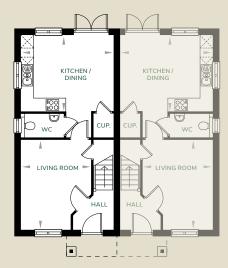

## 2 Bedroom Semi-Detached House

Plot 77 (shown on the left)

Total Area: 79.7m<sup>2</sup> / 858ft<sup>2</sup>

| Ground Floor     | М           | FT             |
|------------------|-------------|----------------|
| Living Room      | 4240 x 3255 | 13'11" x 10'8" |
| Kitchen / Dining | 4355 x 3575 | 14'3" x 11'8"  |
| First Floor      | М           | FT             |
| Master Bedroom   | 3755 x 3035 | 12'4" x 9'11"  |
| Bedroom 2        | 4355 x 2460 | 14'3" x 8'1"   |

## Ground Floor