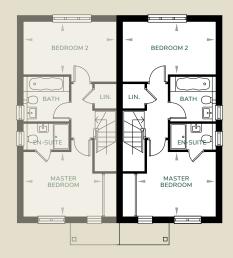

## Birch

2 Bedroom Semi-Detached House Plot 78 (shown on the right) Total Area: 79.7m<sup>2</sup> / 858ft<sup>2</sup>

| Ground Floor     | М           | FT             |
|------------------|-------------|----------------|
| Living Room      | 4240 x 3255 | 13'11" × 10'8" |
| Kitchen / Dining | 4355 x 3575 | 14'3" x 11'8"  |
| First Floor      | М           | FT             |
| Master Bedroom   | 3755 x 3035 | 12'4" x 9'11"  |
| Bedroom 2        | 4355 x 2460 | 14'3" x 8'1"   |

## Ground Floor

First Floor

All images and floor plans are for illustrative purposes only and may be changed due to existing building constraints. All dimensions are indicative and are not to be used for carpet sizes, appliance spaces or items of furniture.