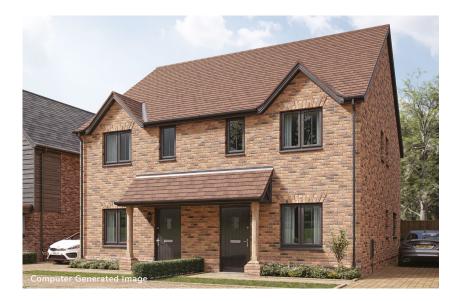

## Birch

2 Bedroom Semi-Detached House Plot 78 (shown on the right) Total Area: 79.7m<sup>2</sup> / 858ft<sup>2</sup>

| Ground Floor     | М           | FT             |
|------------------|-------------|----------------|
| Living Room      | 4240 x 3255 | 13'11" × 10'8" |
| Kitchen / Dining | 4355 x 3575 | 14'3" x 11'8"  |
| First Floor      | М           | FT             |
| Master Bedroom   | 3755 x 3035 | 12'4" x 9'11"  |
| Bedroom 2        | 4355 x 2460 | 14'3" x 8'1"   |