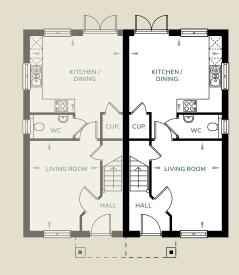

## Birch

2 Bedroom Semi-Detached House Plot 78 (shown on the right) Total Area: 79.7m<sup>2</sup> / 858ft<sup>2</sup>

| Ground Floor     | М           | FT             |
|------------------|-------------|----------------|
| Living Room      | 4240 x 3255 | 13'11" × 10'8" |
| Kitchen / Dining | 4355 x 3575 | 14'3" x 11'8"  |
| First Floor      | М           | FT             |
| Master Bedroom   | 3755 x 3035 | 12'4" x 9'11"  |
| Bedroom 2        | 4355 x 2460 | 14'3" x 8'1"   |

## Ground Floor

First Floor

All images and floor plans are for illustrative purposes only and may be changed due to existing building constraints. All dimensions are indicative and are not to be used for carpet sizes, appliance spaces or items of furniture.