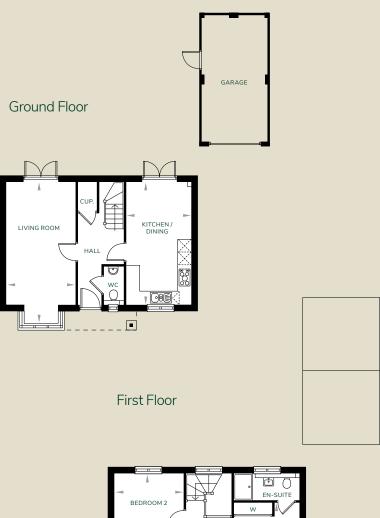

## 3 Bedroom Detached House

Plot 79

Total Area: 98.6m<sup>2</sup> / 1061ft<sup>2</sup>

| Ground Floor     | М           | FT            |
|------------------|-------------|---------------|
| Living Room      | 6500 x 3200 | 21'4" x 10'6" |
| Kitchen / Dining | 5680 x 3015 | 18'7" × 9'10" |
| First Floor      | М           | FT            |
| Master Bedroom   | 4340 x 3025 | 14'3" x 9'11" |
| Bedroom 2        | 3210 x 3000 | 10'6" x 9'10" |
| Bedroom 3        | 3210 x 2550 | 10'6" x 8'4"  |

All images and floor plans are for illustrative purposes only and may be changed due to existing building constraints.

All dimensions are indicative and are not to be used for carpet sizes, appliance spaces or items of furniture.