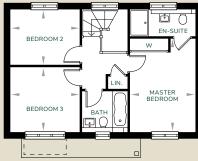

## 3 Bedroom Detached House

Plot 79

Total Area: 98.6m<sup>2</sup> / 1061ft<sup>2</sup>

| Ground Floor     | М           | FT            |
|------------------|-------------|---------------|
| Living Room      | 6500 x 3200 | 21'4" x 10'6" |
| Kitchen / Dining | 5680 x 3015 | 18'7" × 9'10" |
| First Floor      | М           | FT            |
| Master Bedroom   | 4340 x 3025 | 14'3" x 9'11" |
| Bedroom 2        | 3210 x 3000 | 10'6" x 9'10" |
| Bedroom 3        | 3210 x 2550 | 10'6" x 8'4"  |

All images and floor plans are for illustrative purposes only and may be changed due to existing building constraints.

All dimensions are indicative and are not to be used for carpet sizes, appliance spaces or items of furniture.