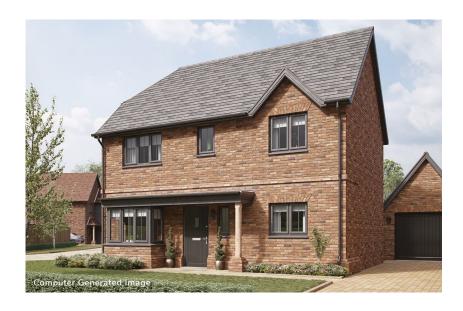

## Laurel

## 3 Bedroom Detached House

Plot 79

Total Area: 98.6m<sup>2</sup> / 1061ft<sup>2</sup>

| Ground Floor     | М           | FT            |
|------------------|-------------|---------------|
| Living Room      | 6500 x 3200 | 21'4" x 10'6" |
| Kitchen / Dining | 5680 x 3015 | 18'7" × 9'10" |
| First Floor      | М           | FT            |
| Master Bedroom   | 4340 x 3025 | 14'3" x 9'11" |
| Bedroom 2        | 3210 x 3000 | 10'6" x 9'10" |
| Bedroom 3        | 3210 x 2550 | 10'6" x 8'4"  |

All images and floor plans are for illustrative purposes only and may be changed due to existing building constraints.

All dimensions are indicative and are not to be used for carpet sizes, appliance spaces or items of furniture.