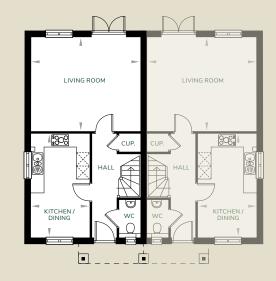

## Cherry

**3 Bedroom Semi-Detached House** Plot 80 (shown on the left) Total Area: 94.2m<sup>2</sup> / 1014ft<sup>2</sup>

| м           | FT                                                            |
|-------------|---------------------------------------------------------------|
| 5085 x 4355 | 16'8" x 14'3"                                                 |
| 4810 x 2710 | 15'9" x 8'10"                                                 |
| М           | FT                                                            |
| 3290 x 2820 | 10'9" x 9'3"                                                  |
| 3270 x 2760 | 10'8" x 9'0"                                                  |
| 3270 x 2195 | 10'8" x 7'2"                                                  |
|             | 5085 x 4355<br>4810 x 2710<br>M<br>3290 x 2820<br>3270 x 2760 |

## Ground Floor

First Floor

All images and floor plans are for illustrative purposes only and may be changed due to existing building constraints. All dimensions are indicative and are not to be used for carpet sizes, appliance spaces or items of furniture.