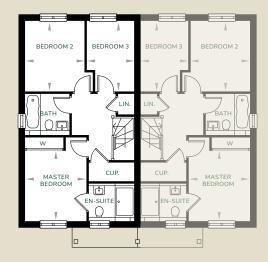

## Cherry

**3 Bedroom Semi-Detached House** Plot 80 (shown on the left) Total Area: 94.2m<sup>2</sup> / 1014ft<sup>2</sup>

| м           | FT                                                            |
|-------------|---------------------------------------------------------------|
| 5085 x 4355 | 16'8" x 14'3"                                                 |
| 4810 x 2710 | 15'9" x 8'10"                                                 |
| М           | FT                                                            |
| 3290 x 2820 | 10'9" x 9'3"                                                  |
| 3270 x 2760 | 10'8" x 9'0"                                                  |
| 3270 x 2195 | 10'8" x 7'2"                                                  |
|             | 5085 x 4355<br>4810 x 2710<br>M<br>3290 x 2820<br>3270 x 2760 |

## Ground Floor

First Floor

All images and floor plans are for illustrative purposes only and may be changed due to existing building constraints. All dimensions are indicative and are not to be used for carpet sizes, appliance spaces or items of furniture.