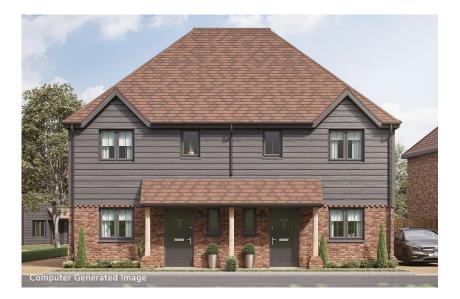

## Cherry

**3 Bedroom Semi-Detached House** Plot 80 (shown on the left) Total Area: 94.2m<sup>2</sup> / 1014ft<sup>2</sup>

| м           | FT                                                            |
|-------------|---------------------------------------------------------------|
| 5085 x 4355 | 16'8" x 14'3"                                                 |
| 4810 x 2710 | 15'9" x 8'10"                                                 |
| М           | FT                                                            |
| 3290 x 2820 | 10'9" x 9'3"                                                  |
| 3270 x 2760 | 10'8" x 9'0"                                                  |
| 3270 x 2195 | 10'8" x 7'2"                                                  |
|             | 5085 x 4355<br>4810 x 2710<br>M<br>3290 x 2820<br>3270 x 2760 |