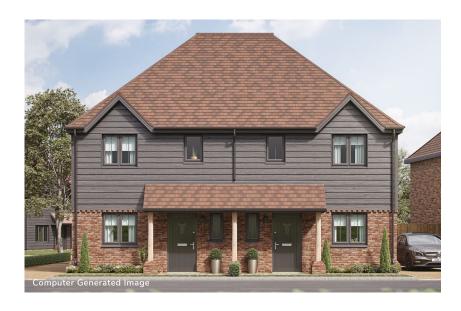

## Cherry

## 3 Bedroom Semi-Detached House

Plot 81 (shown on the right)

Total Area: 94.2m<sup>2</sup> / 1014ft<sup>2</sup>

| Ground Floor     | М           | FT            |
|------------------|-------------|---------------|
| Living Room      | 5085 x 4355 | 16'8" x 14'3" |
| Kitchen / Dining | 4810 x 2710 | 15'9" x 8'10" |
| First Floor      | М           | FT            |
| Master Bedroom   | 3290 x 2820 | 10'9" x 9'3"  |
| Bedroom 2        | 3270 x 2760 | 10'8" x 9'0"  |
| Bedroom 3        | 3270 x 2195 | 10'8" x 7'2"  |