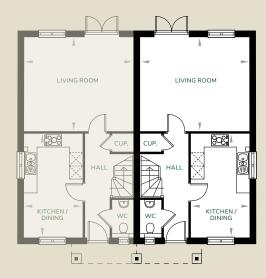

## 3 Bedroom Semi-Detached House

Plot 81 (shown on the right)

Total Area: 94.2m<sup>2</sup> / 1014ft<sup>2</sup>

| Ground Floor     | М           | FT            |
|------------------|-------------|---------------|
| Living Room      | 5085 x 4355 | 16'8" x 14'3" |
| Kitchen / Dining | 4810 x 2710 | 15'9" x 8'10" |
| First Floor      | М           | FT            |
| Master Bedroom   | 3290 x 2820 | 10'9" x 9'3"  |
| Bedroom 2        | 3270 x 2760 | 10'8" x 9'0"  |
| Bedroom 3        | 3270 x 2195 | 10'8" x 7'2"  |

## Ground Floor