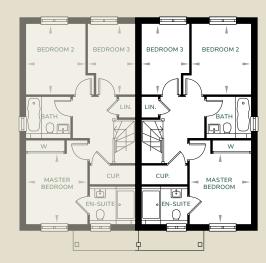

## 3 Bedroom Semi-Detached House

Plot 81 (shown on the right)

Total Area: 94.2m<sup>2</sup> / 1014ft<sup>2</sup>

| Ground Floor     | М           | FT            |
|------------------|-------------|---------------|
| Living Room      | 5085 x 4355 | 16'8" x 14'3" |
| Kitchen / Dining | 4810 x 2710 | 15'9" x 8'10" |
| First Floor      | М           | FT            |
| Master Bedroom   | 3290 x 2820 | 10'9" x 9'3"  |
| Bedroom 2        | 3270 x 2760 | 10'8" x 9'0"  |
| Bedroom 3        | 3270 x 2195 | 10'8" x 7'2"  |

## First Floor

All images and floor plans are for illustrative purposes only and may be changed due to existing building constraints.

All dimensions are indicative and are not to be used for carpet sizes, appliance spaces or items of furniture.