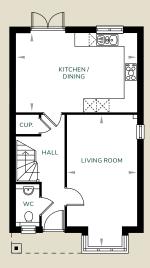

## 3 Bedroom Detached House

Plot 93

Total Area: 102.0m<sup>2</sup> / 1098ft<sup>2</sup>

| Ground Floor                | М                          | FT                              |
|-----------------------------|----------------------------|---------------------------------|
| Living Room                 | 5980 x 3260                | 19'7" x 10'8"                   |
| Kitchen / Dining            | 5645 x 3655                | 18'6" x 12'0"                   |
| First Floor                 | М                          | FT                              |
|                             |                            |                                 |
| Master Bedroom              | 3645 x 3405                | 11'11" x 11'2"                  |
| Master Bedroom<br>Bedroom 2 | 3645 x 3405<br>3670 x 3280 | 11'11" × 11'2"<br>12'0" × 10'9" |

## Ground Floor

First Floor

All images and floor plans are for illustrative purposes only and may be changed due to existing building constraints.

All dimensions are indicative and are not to be used for carpet sizes, appliance spaces or items of furniture.