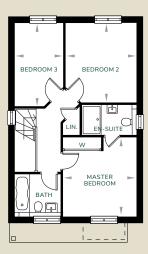

## 3 Bedroom Detached House

Plot 93

Total Area: 102.0m<sup>2</sup> / 1098ft<sup>2</sup>

| Ground Floor                | М                          | FT                              |
|-----------------------------|----------------------------|---------------------------------|
| Living Room                 | 5980 x 3260                | 19'7" x 10'8"                   |
| Kitchen / Dining            | 5645 x 3655                | 18'6" x 12'0"                   |
| First Floor                 | М                          | FT                              |
|                             |                            |                                 |
| Master Bedroom              | 3645 x 3405                | 11'11" x 11'2"                  |
| Master Bedroom<br>Bedroom 2 | 3645 x 3405<br>3670 x 3280 | 11'11" × 11'2"<br>12'0" × 10'9" |

## Ground Floor

First Floor

All images and floor plans are for illustrative purposes only and may be changed due to existing building constraints.

All dimensions are indicative and are not to be used for carpet sizes, appliance spaces or items of furniture.