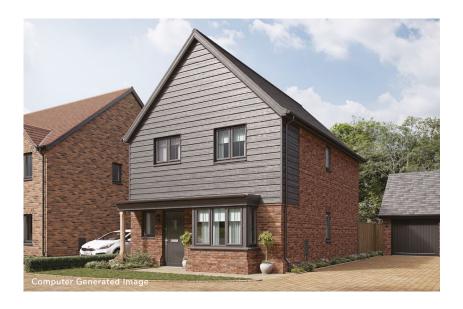

## Chestnut

## 3 Bedroom Detached House

Plot 93

Total Area: 102.0m<sup>2</sup> / 1098ft<sup>2</sup>

| Ground Floor                | М                          | FT                              |
|-----------------------------|----------------------------|---------------------------------|
| Living Room                 | 5980 x 3260                | 19'7" x 10'8"                   |
| Kitchen / Dining            | 5645 x 3655                | 18'6" x 12'0"                   |
| First Floor                 | М                          | FT                              |
|                             |                            |                                 |
| Master Bedroom              | 3645 x 3405                | 11'11" x 11'2"                  |
| Master Bedroom<br>Bedroom 2 | 3645 x 3405<br>3670 x 3280 | 11'11" × 11'2"<br>12'0" × 10'9" |